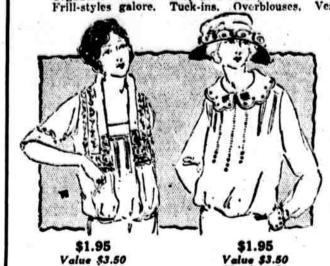

\$3.95 and \$5 Waists May-Saled" at \$2.95

All the voiles are French voiles. With wide real Irish crochet laces. With wide real filet laces. vestees. With frills. With hand-hemstitching. With organdie embroidery inserts.

All the batistes are hand-madeto the very laces that edge frill or Tuxedo or Peter Pan!

Sizes 36 to 54.

Iland-made \$2.95 Irish Lace \$2.95 Value \$3.95 Dress, First and Third floo

Twenty-Two Delightfully New Styles in Women's Summer