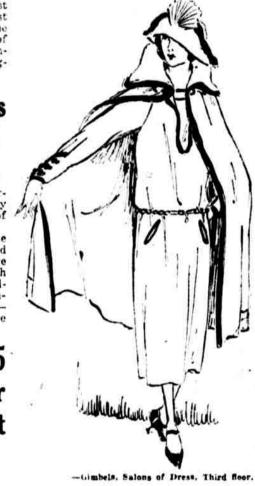

Capes and Cape-Wraps The "wing-sleeve styles" that Fashion

The "Jenny sleeve styles" that toute le onde adores.
The full circular styles that slim full-

ness carries magnificently. The vest-front styles.
The fur-collared styles that sprang into

favor all in a day.

SPECIALS Of wool-velour-at \$18. Of imported sports coatings \$15, \$28 and \$45.

Of tricotine—at \$18 and \$28. Of bolivia—at \$28 and \$45.

Of veldyne—at \$49.75. Of marvella—at \$69.75. Of silk-Cantons and Roshanaras and the rest!—variously at \$29.75, \$35, \$39.75, \$49.75, \$59.75 and

\$69.75. \_Gimbels, Salons of Dress, Third floor.

Clipped \$15-\$25-to \$40 from the Prices of

Women's More Exclusive Two- and Three-Piece Suits

The finest twills that come. The finest tricotines. The finest piquetines. And the luxury grades of tweedy fabrics—Son-netta, Mara, Spongeens, Margolla.