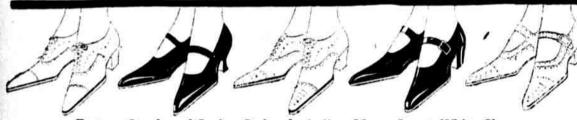

# Women's Famous Red Cross Shoes \$4.85 for Regular \$8 to \$10 Shoes

Factory Surplus of Spring Styles, Including Many Smart White Shoes So think of this as a sale of new, much-requested shoes—no doubtful styles. Oxfords-every type.

Pumps-plenty of patent "straps." Brogues and "Sally's."

Also 3000 Pairs of Women's Regular \$7.50 Low Shoes Straps, brogues and two-tone slippers.

Sports leathers; dressy leathers—or satins.
Plenty of Space: Plenty of Fitters.
Sizes and widths for everybody. Bought so we can sell them at -\$3.70. -Gimbels, Shoe Store, Second floor,