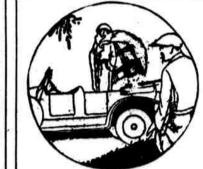

## Millinery at Special and Reduced Prices

Hundreds of Trimmed Hats under regular prices to-morrow. Hats that are right on the high tide of fashion-the kind of Hats

Trimmed Hats About Half Price at \$3.00 Also in this group some Ready-to-Wear Hats. A variety of shapes, colors and trimming effects.

Fine Trimmed Hats Reduced to \$5.00 Many of these were formerly double this price. Late spring shapes of straw, of fabrics, or a combination of both; trimmed with

Special Purchase of Trimmed Hats. \$8.00 Wonderful value. A recent purchase from a manufacturing milliner, made at a price concession. Also Hats of the same kind from our regular stock, reduced to meet this price.

One Hundred Ostrich Feather Hats, \$2.25 Of fancy straw mesh with ostrich feather trimming. Girls' Sports Hats Reduced to \$2.50 Wool-and-straw combinations in crochet effects. Various colors. Girls' Leghorn Hats, \$3.50, \$4.00, \$5.00

Some with ribbon edges, others with long ribbon streamers.

New summer styles in natural Leghorn Hats for juniors.

Strawbridge & Clothier-Second Floor, Market Street, Wes

Introducing De Long Hair Nets. Two for 25c And an Extra Net Free