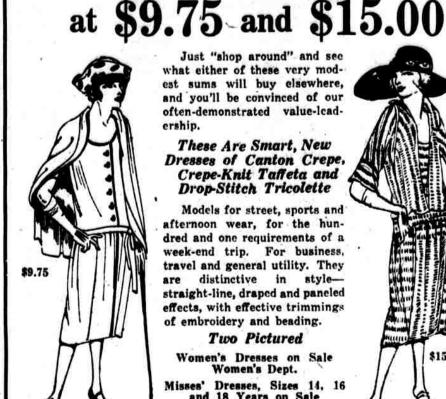

**Charming New Silk Frocks** That Offers Very Satisfactory Choosing and Really Remarkable Savings

Just "shop around" and see what either of these very modest sums will buy elsewhere, and you'll be convinced of our often-demonstrated value-lead-

These Are Smart, New Dresses of Canton Crepe, Crepe-Knit Taffeta and Drop-Stitch Tricolette

Models for street, sports and afternoon wear, for the hundred and one requirements of a week-end trip. For business, travel and general utility. They are distinctive in stylestraight-line, draped and paneled effects, with effective trimmings of embroidery and beading.

Two Pictured Women's Dresses on Sale Women's Dept. Misses' Dresses, Sizes 14, 16 18 Years on Sale Misses' Dept. SNELLENBURGS Second Floor

A Lamp Department Special!

\$3.25 Metal Electric

**Boudoir Lamps** 