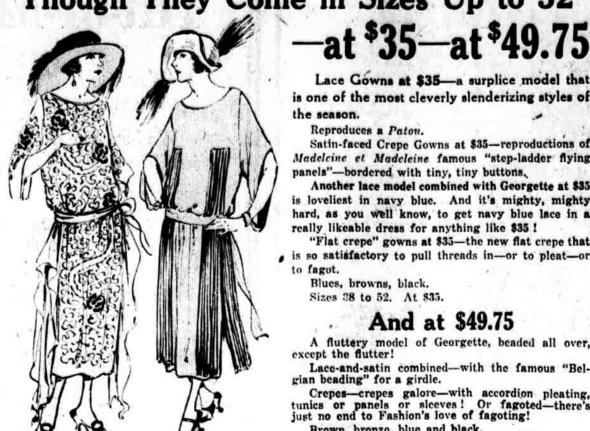

-Gimbels, Salons of Dress, Third floor.

Women's Dresses-All a-Flutter-Even Though They Come in Sizes Up to 52

Lace Gowns at \$35-a surplice model that is one of the most cleverly slenderizing styles of Reproduces a Patou.

Satin-faced Crepe Gowns at \$35-reproductions of Madelcine et Madeleine famous "step-ladder flying panels"-bordered with tiny, tiny buttons,

Another lace model combined with Georgette at \$35 loveliest in navy blue. And it's mighty, mighty hard, as you well know, to get navy blue lace in a really likeable dress for anything like \$35! "Flat crepe" gowns at \$35-the new flat crepe that

Blues, browns, black. Sizes 38 to 52. At \$35.

And at \$49.75

A fluttery model of Georgette, beaded all over, except the flutter! Lace-and-satin combined-with the famous "Bel-

gian beading" for a girdle. Crepes—crepes galore—with accordion pleating, tunics or panels or sleeves! Or fagoted—there's just no end to Fashion's love of fagoting! Brown, bronze, blue and black.

And sizes 38 to 52. At \$49.75.

Such a Satisfying Collection of Women's Three-Piece

> -That, No Matter How Low Your Price-Limit, You Don't Have to Sacrifice Either Style or Quality

Costume Suits

And the three-piece costume-suit-made with the Gimbel care-can be the most satisfactory costume out, for week-end and motor runs-for functions-and for downright hard, practical gen-