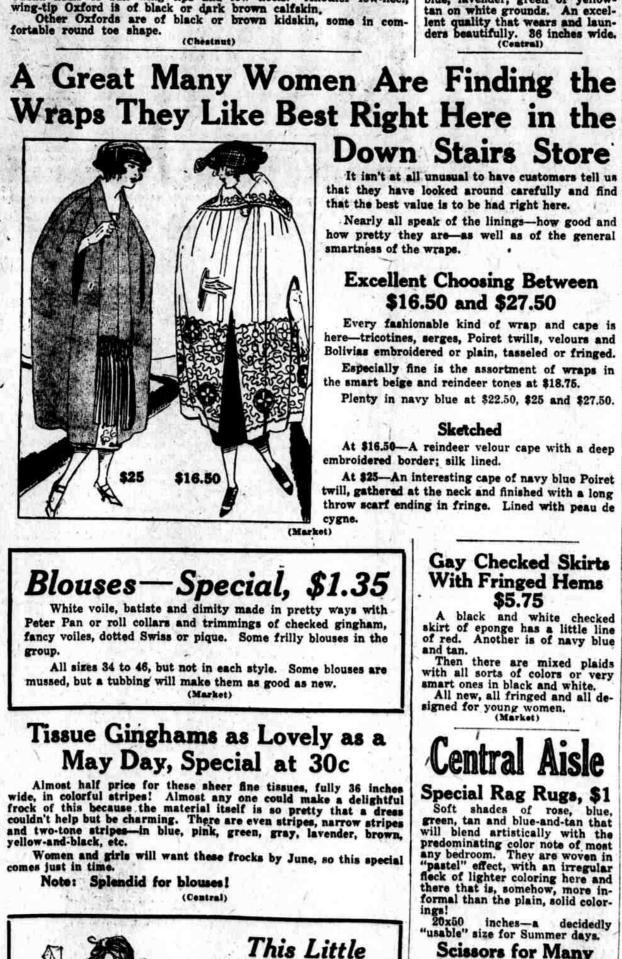

### 8 Styles of Women's Oxfords at \$6.50

Soft tan calfskin is used in two styles with straight tips and Cuban heals or full wing tips and low heels. Another low-heel, wing-tip Oxford is of black or dark brown calfskin. Other Oxfords are of black or brown kidskin, some in com-fortable round toe shape.

Frock

\$1

(Contral).