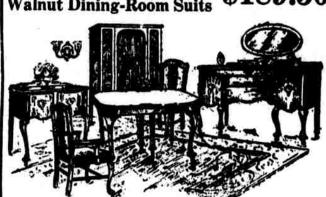

46-inch dresser, beautiful semi-vanity dressing case, arge chiffolette and full size bow-end bed.

\$400.00 10-Piece American \$189.50 Walnut Dining-Room Suits

66-inch 4-leg-front buffet without mirror, inclosed serving cabinet, oblong extension table and plain china cabinet. Five side chairs and one arm-chair with genuine leather seats. Queen Anne period design.