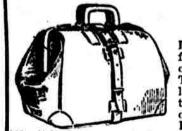

#### Finest Cowhide Bags Made—Are Marked Exceptionally Low at

LEATHER: Finest top surthick hand-boarded face.

TRIMMINGS: Solid brass lock and catches, doubly thick cowhide strap, sewedon double handles.

DETAILS: Hand. English frames, welted seams, finest

lining obtainable. Sizes 18 and 20 inches. Colors: brown, black and mahogany. Cowhide Bellows Suitcases

On Sale Tomorrow Made of heavy cowhide leather, on

strong steel frame, with full six-inch In black, brown and cordovan. 24 and 26 inch sizes Genuine Cowhide

**\$4.95** Ea. Suitable for men and women-mostly 18-inch size —a few 16-inch. Made of fine cowhide leather with strong frames and firmly sewed seams and corners.

Bags

Leather lined throughout. in brown, tan, cordovan and black

SNELLENBURGS First Floor Matchlessly Low Prices on a Limited

3000 MILES Made on Fabric Molds Fabric Tires Cord Tires \$11.50 30-31/2 \$12.95 \$18.75 30x31/2 \$9.50 \$12.25 18.20 23.25 32x31/2 13.30 16.00 18.50 32x4 21.70 15.40 20.50 33x4 23.80 16.70 21.60 34x4 18.20 25.20 22.50 32x41/2 19.60 30.80 23.25 33x41/2 20.25 31.50 24.75 34x41/2 20.75 32.20 21.50 25.50 35x41/2 32.90