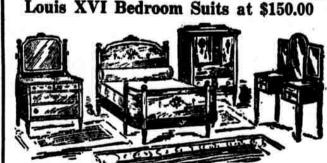

46-inch dresser, beautiful semi-vanity dressing case, arge chiffolette and full size bow-end bed.

\$400.00 10-Piece American \$189.50 Walnut Dining-Room Suits

66-inch 4-leg-front buffet without mirror, inclosed serving cabinet, oblong extension table and plain china cabinet. Five side chairs and one arm-chair with genuine leather seats. Queen Anne period design.