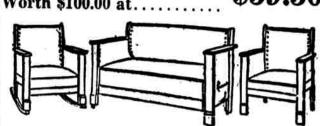

Piece Davenport Bed Suits \$59.50 Worth \$100.00 at.

Brown leatherette.

Limited Lot of Bureaus & Chiffoniers At Half Price As Illustrated \$9.75

Golden Oak Finish

Finished in plain satin—pric cludes strong link spring.