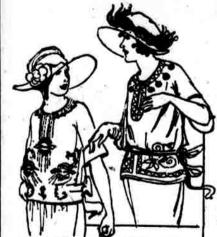

## Crepe De Chine **Overblouses**

Featured for Saturday at the Popular Price of

Each

Both tie - back models, in collar-less neckline style designed in stun ning effect.

One is embroidered in gold thread silk in contrasting colors, around the neck, in front

and at the waistline-shown in bisque, cinder, canna and The other model is richly beaded and embroidered in contrasting colors—and comes in orchid, bisque, cinder canna, Gotham and navy. Pictured.

A Special Lot of