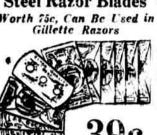

the Servant Problet

SASILUA N

39c Dozen Mail and phone orders fille chile they last.

Razor Sets Including 4x5-Inch Leatherette-Covered Case, Silver-Plated Razor and One Blade 2-Blade Cases, Brush Nickel Soap Holder Nickel Brush Holder 41/2 x31/2 Swinging Mirror

39c Complete Worth Four Times This Price. Can Use Gillette Blades.

Extra Blades, 5c Each

High-Grade American Wood at . . . . . . . . .

Made of Drop-Forged Steel with 24-inch Hickory Handle-Worth \$3.25 Each