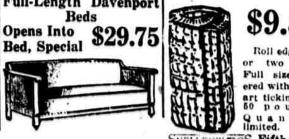

Piece Davenport Bed Suits \$59.50 Worth \$100.00 at.

Brown leatherette.

Limited Lot of Bureaus & Chiffoniers At Half Price As Illustrated \$9.75

Golden Oak Finish

Finished in plain satin—pric cludes strong link spring.

Full-Length Davenport

Beds

Bureaus.

\*\*\*\*\*\*\* IZASASIXATES ............ \*\*\*\*\*\*\*\*\* \$1.50 Feather Pillows, 95c each \$2.50 Feather Pillows, \$1.45

PILLOWS

All pure feathers, covered with good ticking. Some Art tick. Some A. C. A. tick. \$40 Brass \$19.75 \$19.75 Beds at . . . . Oak Bureaus .... \$21.75 \$24.75

2-inch posts, 114-inch filler rods in the popular double panel design—satin banded finish. A beautiful, massive, yet dainty effect. Full size.

\$15.00 Felt-and-Cotton Mattresses

\$9.85 Roll edge. One or two parts. Full size, covered with dainty art ticking. Full 50 pounds.