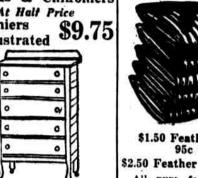

Piece Davenport Bed Suits \$59.50 Worth \$100.00 at.

Brown leatherette.

Limited Lot of Bureaus & Chiffoniers At Half Price As Illustrated \$9.75

Golden Oak Finish

Finished in plain satin—pric cludes strong link spring.

Full-Length Davenport

Beds

Bureaus.

\*\*\*\*\*\*\* IZASASIXATES ............ \*\*\*\*\*\*\*\*\* \$1.50 Feather Pillows, 95c each \$2.50 Feather Pillows, \$1.45

PILLOWS

All pure feathers, covered with good ticking. Some Art tick. Some A. C. A. tick. \$40 Brass \$19.75 \$19.75 Beds at . . . . Oak Bureaus .... \$21.75 \$24.75