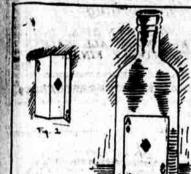

## No. 146-Card in Bottle

A playing card and a bottle are shown. Turning his back for an in-stant, the performer pushes the card right into the bottle, although the neck is only one-third the size of the card! The bottle must be broken to remove the card.

The bottle must be broken to remove the card. To do the trick, a specially prepared card is necessary. Cut a card into three ingthways strips, and soak the strips in warm water, so that the front and back peel apart. Lay the three back strips on a table and paste strips of thin rubber along the divisions. Then paste the front strips of the card on top and the card will be ready for use. (See figure 1.) At a short distance the card scems unprepared. It can, however, be under the bottle. As soon as pressure is released the rubber strips cause the act on the bottle. As soon as pressure is released the rubber strips cause the strips in the neck of the bottle. As soon as pressure is released the rubber strips cause the tapears in its normal condition. names.