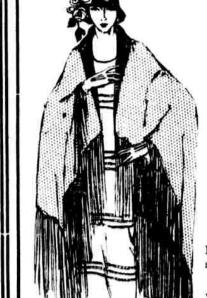

Chocolate-covered Nuts and Fruits, in cream, at 50c lb. box. -Gimbels, Annex, Aisles and Subway,

A Particularly Wonderful Special Women's

Embroidered Shawsheen Capes at \$35

With deeply fringed throw-tie collars, and the cutest arrow-head-held tucks to allow just enough fullness. Notice the subtlety of the shoulder-cut? Took a master-cutter to

Soft, browny tones. Silk-lined to match.

Embroidered to match. Fringe trimmed to match.

500 Coats, Capes and Wraps at \$19.75, \$25 and \$35

Including styles on typical sports lines, styles on semi-sports lines, street styles, dressy wraps, and plenty of the popular capes (do you notice how a woman unconsciously "swings" soon's she puts one on?). Velours, bolivias and shawsheens.