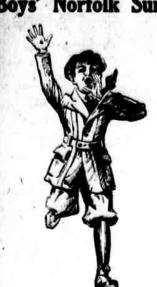

and white. (Pic-

Fine - exquis-

itely fine-French voile with long

sleeves and plenty

of real filet on col-

lar, frill and cuff.

tured.)

Though what a "three-piece suit" really is, is a dress with cape to match. Of tweed in rose, China and Copenhagen blues, tans and orchid. 10- to 16-year sizes.