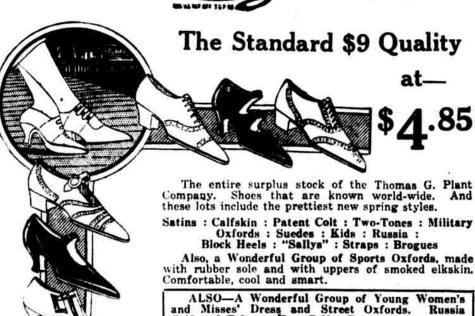

## Saturday in Subway Store

We secured a lot of canceled orders from a Manchester, Mass., factory at 60 cents on the dollari

Every pair perfect! All solid leather tan calf, black kid, gunmetal

Brogues, bals, straight-lace and blucher oxfords. Goodyear welted oak leather soles on every Wonderful specials for men.

\$2.45 and \$3.45

Boys' Shoes—\$1.95 Tan leather high shoes with extra-strong soles; all