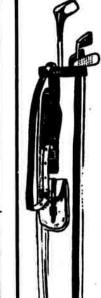

Throw a continuous stream; non-damaging and easy to operate; approved by Fire Underwriters. Should be in every home, garage, factory, office; all new extinguishers—special at \$4.95.

Outfit Specially Priced at \$13 Three irons and one wooden club, a bag and three balls-

Gimbel Golf

the most popular set for the beginner.

Bag is 5-inch size, with three steel-stays, leather-trimmed, large ball pocket and leather sling; assorted Clubs-included are Brassie, Mid-

Iron, Mashie and Putter-new clubs made by the most reputable golf manufacturers. \$13 for the Outfit. -Gimbels, Fourth floor.