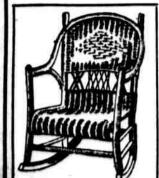

### The Cottage Furniture Sale Brings Imported Peel-Cane and China Reed, Also American Fiber Chairs and Rockers

Variously at \$7 and \$8.50 — Values \$10 to \$20

Special values just when every one is planning to get summer furniture!