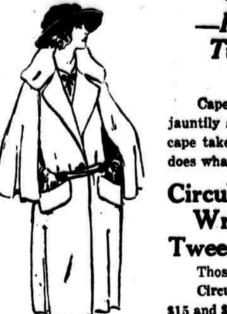

### Women's Cape Coats at \$19.75

MARKET STREET, SERVED BY SELLING

-Reproduction-in the British Tweeds We Imported Direct -of a \$55 Original

Cape gives the effect of a double-tier in back-swings jauntily along! Effect of a loose sleeve in front—though the cape takes the place of sleeves. Pockets "set just so." Collar does what you please, when you please.

Circular Capes—Throw-Tie Capes— Wrap-Capes and Cape-Wraps-Tweeds, of Course—at \$10.75 to \$45

Those famously good-irresistibly smart-British tweeds. Circular Capes-both sports and street styles-at \$10.75,

Throw-tie Collar Capes-sports styles, travel capes and dressier models-at \$10.75 to \$29.75.

Wrap-Capes—Cape-Wraps—at \$29.75 to \$45.

-Gimbels, Salone of Dress, Third floor,