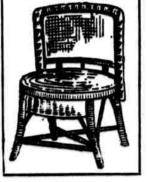

### The Cottage Furniture Sale Brings Imported Peel-Cane and China Reed, Also American Fiber Chairs and Rockers

Variously at \$7 and \$8.50 — Values \$10 to \$20

Special values just when every one is planning to get summer furniture!