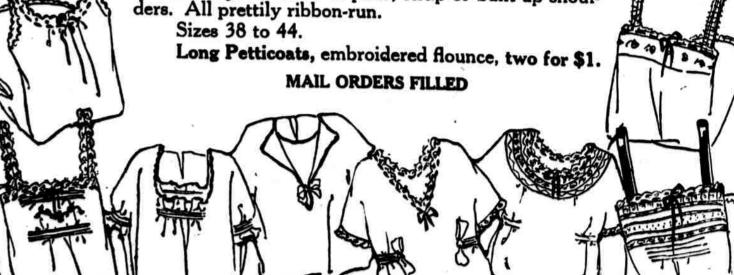

## Any Two of These For \$1

white or pink. Half a dozen different styles. The Envelope Chemises are embroidery and lacetrimmed styles; white or pink; strap or built-up shoul-

Two for \$1 Two for \$1

Two for \$1