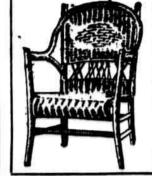

### The Cottage Furniture Sale Brings Imported Peel-Cane and China Reed, Also American Fiber Chairs and Rockers

Variously at \$7 and \$8.50 — Values \$10 to \$20

Special values just when every one is planning to get summer furniture!