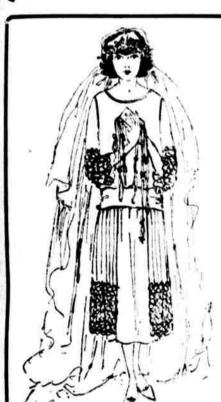

#### Sale of Misses **Dresses**

-Suitable for the Girl-Bride-Her Attendants
-Her Guests-and for Every Other Girl Be-

At \$25

About a thousand dresses mostly silks. Mostly Canton crepes and crepes de Chine. Some Georgettes.
Some "sports wools"—in-Some Georgettes. cluding stunning Country Club plaids. Plenty of crepe

And every color that Fashion or Spring knows! Canna, henna, scarlet, jadegreen, stone-green, gray, lilac, tans galore, blues galore, browns galore. And the prettiest white dresse including lace ones.

14- to 20-year sizes at