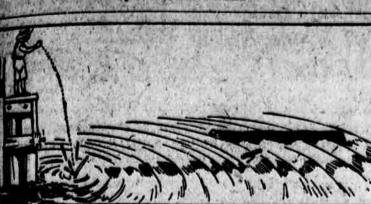

ther is like a still pond. The transmitting station is the boy ing a stone into it. The waves go out in all directions. They will the small stick of wood but not the big log. But the log would if the waves were the size of the ocean waves. Here the stick is d" to this wave length, but the log lan't. Same way with radio receiving sets