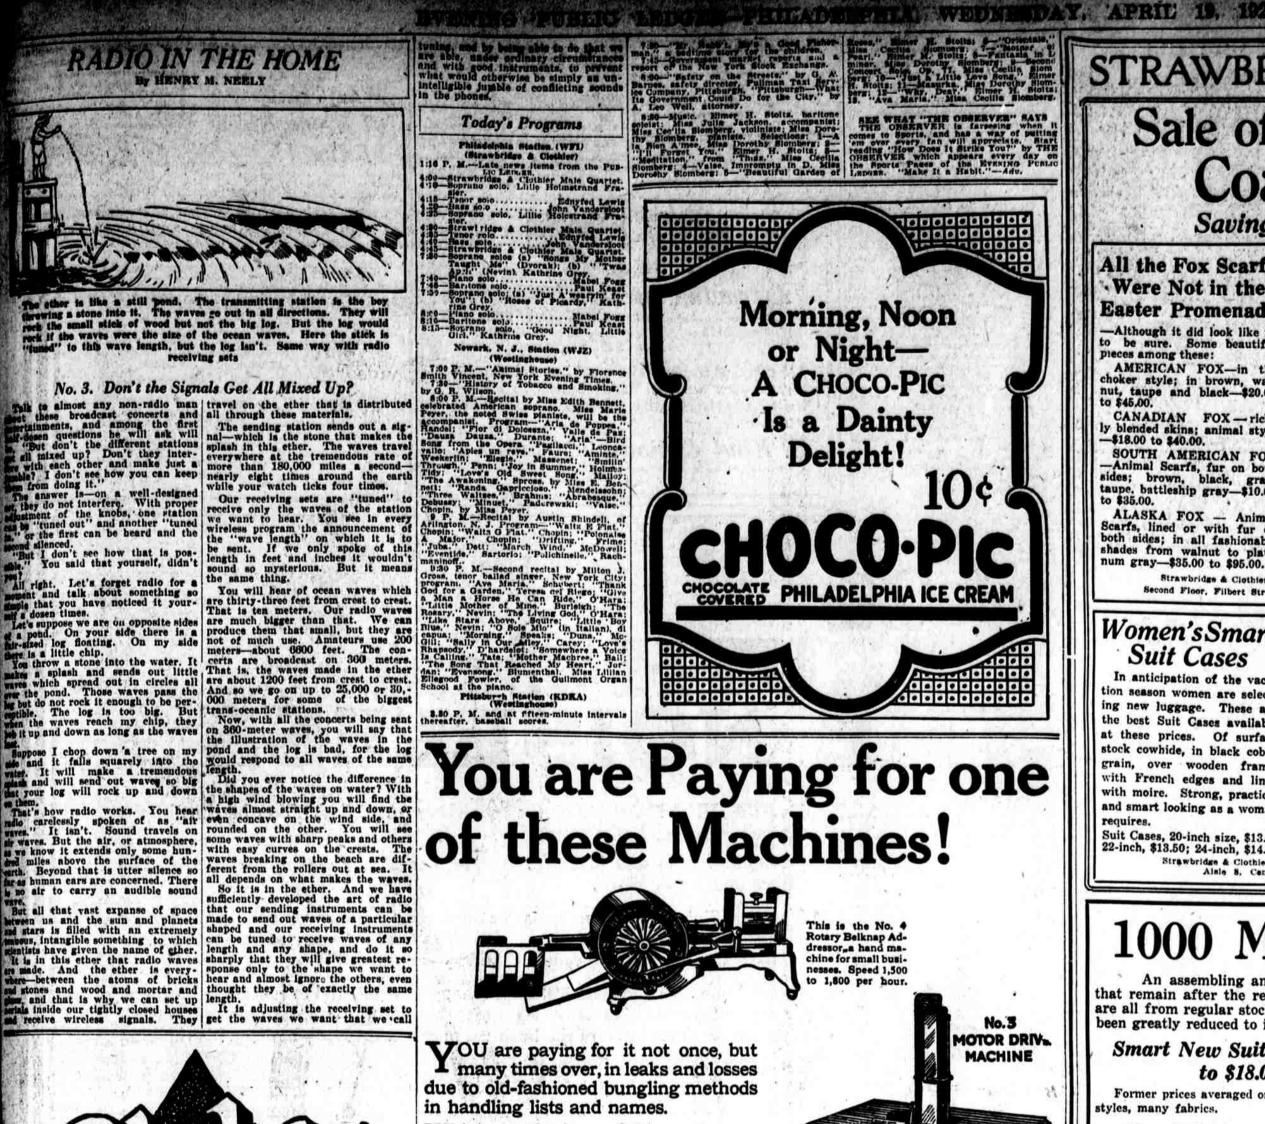

ther is like a still pond. The transmitting station is the boy ing a stone into it. The waves go out in all directions. They will the small stick of wood but not the big log. But the log would if the waves were the size of the ocean waves. Here the stick is d" to this wave length, but the log lan't. Same way with radio receiving sets