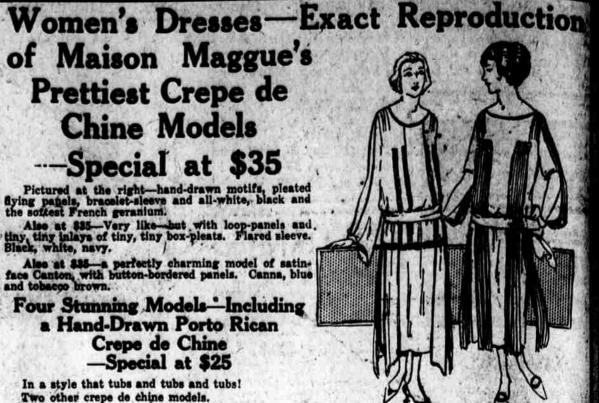

to \$45.

Silk Capes-Canton crepes, faille Francaise, moire Cantonsvariously at \$29.75, \$35, \$39.75, \$49.75 to \$75.

Capes of British tweeds and mixtures—at \$10.75 up to \$45. And—oh, the colors! The allure of the colors!

-Gimbale, Salons of Dress, Third See





-a Clean-up at

Cape-suits and coat-suits. Cape-with-skirt suits, coat-with-

skirt suits, and cape-with-dress suits Short capes-and the good, long capes that she can wear summer long over her pretty cotton or silk

Fascinating skirt-treatments, including the smartest sports skirt ideas.

Yes-all the new colors-didn't they fairly pop out, Easter? Yes-all sizes, 14 to 20, in the lot.

-Gimbels, Salons of Dress, Third Sour

The fourth model in chammyknit. -Gimbols, Salons of Dress, Third Goor

"Seconds"

Slightly

Imperfect



Sale of Best Make of Heavy

Seamless Axminster Rugs

At Saving of a Third

defects don't hurt anything but the price.

Because of Imperfections—Nothing to Hurt

High-Pile Seamless Axminster Rugs

The "second quality" of this famous mill's make. A very satisfactory rug for hard service; the season's newest designs—

9 x 12 ft., at......\$47.50—regularly \$67.50 if firsts.

8 ft. 8 x 10 ft. 6, at. . . . \$44.50—regularly \$64.50 if firsts.

7 ft. 6 x 9 ft., at.....\$38 -regularly \$52.50 tf firsts.

6 x 9 ft., at.......\$26.50—regularly \$41.00 if firsts.

4 ft. 6 x 6 ft. 6, at . . . . \$15 -regularly \$21.00 if firsts.

of neat small all-over and Persian designs; perfect—and \$19.75 at the cost of a good grass rugs.....

\$33.50 Heavy Worsted Seamless Tapestry Rugs, 9x12 ft., in a selecti