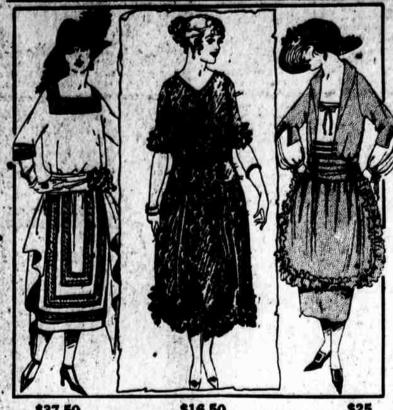

# Wanamaker's Down Stairs Store

Frocks Rival the Flowers in Charm and Diversity

Hyacinth blue, jade, flame, bamboo, cafe au lait and beige are me of the fashionable colors, and there are dozens and dozens of different styles in black and navy

At \$16.50 to \$38.50

Among these are many sample dresses which are marked much less than usual.

At \$16.50-a varied collection ranging from a simple straight-line frock of silk crepe to a delightful dinner dress of black lace like the one which is sketched. Many beaded and embroidered crepes and fresh, Springlike taffetas in this group.

At \$25 to \$38.50-scores of different frocks of beaded Georgette crepe in navy blue, Canton crepe dresses cut on long lines with rows of hemstitching and lace-striped tricolette frocks. More youthful are the taffetas and foulards and the sports frocks of crepe eponge, some with capes to match. A Canton crepe frock at \$37.50 and a taffeta at \$25 are sketched.