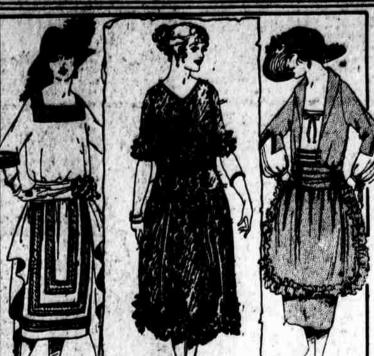

# Wanamaker's Down Stairs Store

Frocks Rival the Flowers in Charm and Diversity

Hyacinth blue, jade, flame, bamboo, cafe au lait and beige are me of the fashionable colors, and there are dozens and dozens of different styles in black and navy

At \$16.50 to \$38.50

Among these are many sample dresses which are marked much less than usual.

At \$16.50-a varied collection ranging from a simple straight-line frock of silk crepe to a delightful dinner dress of black lace like the one which is sketched. Many beaded and embroidered crepes and fresh, Springlike taffetas in this group.

At \$25 to \$38.50-scores of different frocks of beaded Georgette crepe in navy blue, Canton crepe dresses cut on long lines with rows of hemstitching and lace-striped tricolette frocks. More youthful are the taffetas and foulards and the sports frocks of crepe eponge, some with capes to match. A Canton crepe frock at \$37.50 and a taffeta at \$25 are sketched.