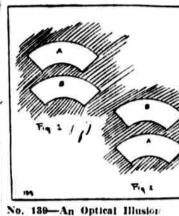

this. Guide, Yee gods he's got red eyes, Run like heck ( (Which they do.)

The end.

After-Dinner Tricks

Cut out the figures "A" and "B." Cut out the figures "A" and "B," shown in the drawing, or make similar figures from a piece of cardboard. Place the pieces of paper as shown in Figure 1 with "A" above "B." Cail attention to the fact that "B" is larger than "A," but that you intend to make "A" larger than "B." Simply pick up the papers and, after a few mys-terious duspes, place them with "B" terious passes, place them with "B" above "A." as in Figure 2. Then "A" will appear the larger. The two figures are really the same size, but the manner in which they are placed creates an optical illusion that is very deceptive.