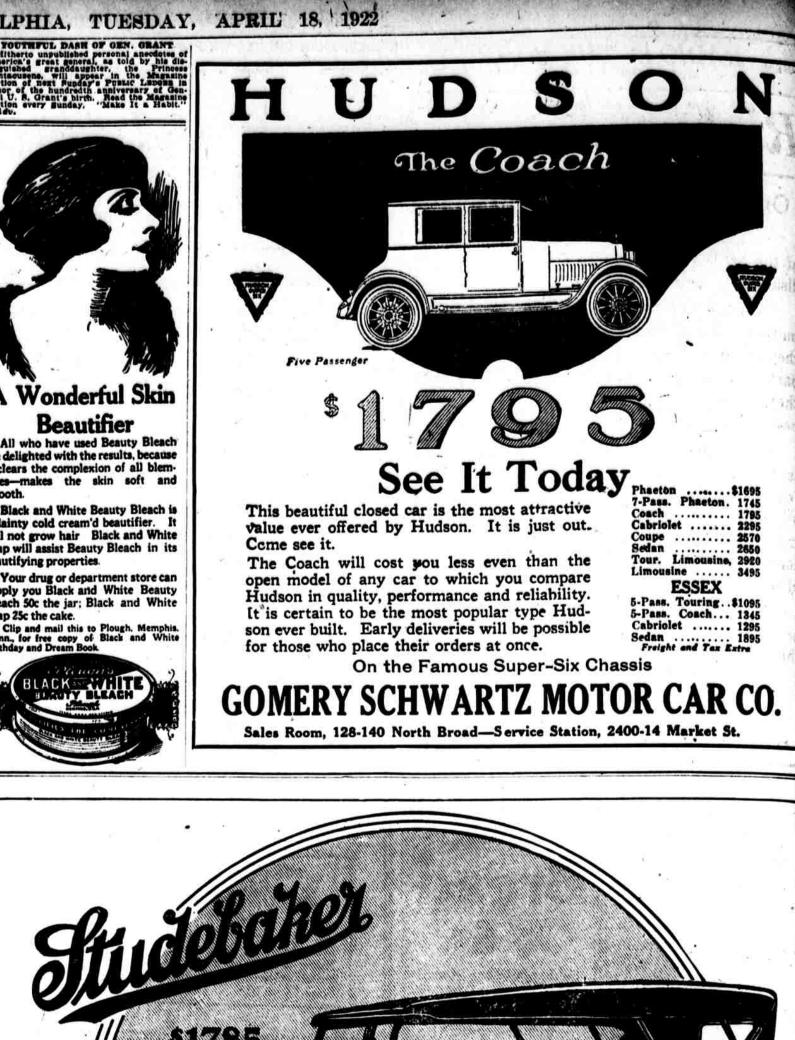

Set it side by side with any car, irrespective of price, and judge. That's the way to buy a car. See what each has to offer at its price before you make up your mind. It's the only way to be sure you're getting just what you want-and it surely is the only way to appreciate how much you get in this sevenpassenger Studebaker at its price of \$1785. And it's a test that Studebaker is eager to have you make. For when you stand this new BIG-SIX side by side with other cars, you'll find it gives you all, in quality of ma-

terial and workmanship, that you can get in any car regardless of price—and infinitely more than you can get in any car at the same price.

On every hand the thousands of BIG-SIX owners have found in this car everything they considered essential to complete motoring satisfaction. This is another reason why last month, as in previous months, Philadelphians bought more Studebakers than any other six-cylinder car.