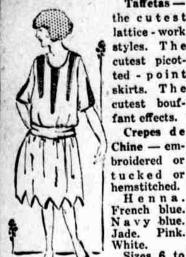

Sale of Girls' Silk Party Dresses

aturday

\$13.75

\$17.75

lattice - work styles. The cutest picotted - point skirts. The cutest bouffant effects. Crepes de Chine - embroidered or tucked or hemstitched.

Taffetas

Henna French blue Navy blue. Jade. Pink. Sizes 6 to 14 in each price-group.

Salons of Dress, Third floor.

Tomorrow \$19.75 Fox Fur Scarfs -Spring's pet choker-style, of

Fine Patagonian fox. One - skin chokers. In such fashionable colorings as platinum gray and Poiret