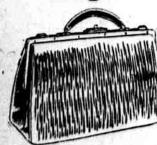

Sensational Values!

Silk-lined, mind you, and fitted with lock and key. Barmins for Easter "week-enders!"

\$7.95, to \$10.95

Bags at \$6.95 and \$7.95 have white fittings. Cases at .95 have nine white fittings.