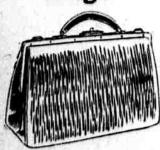

Sensational Values!

Silk-lined, mind you, and fitted with lock and key. Barmins for Easter "week-enders!"

\$7.95, to \$10.95

Bags at \$6.95 and \$7.95 have white fittings. Cases at .95 have nine white fittings.