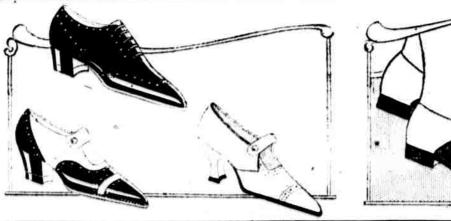

**Brogues** 

Strap-Pumps

"Toddles"

"Bobs": Walking Oxfords

Gimbels ready cash bought the entire stock of the Philadelphia branch of a famous maker of excellent grade footwear. Indeed, a fortunate purchase! Such a grouping of the wanted kinds of shoes that women are wear-

ing is another instance of Gimbel progressiveness and value-giving. A few of the many styles:-Black Suede-"Bob" effect. Patent Leather-one- and three-Black Calf-walking and brogue

Black Satin - one- and three- oxfords. Black Kid-oxfords. \$2.80.

Over Fifty Styles to Choose From at

All Sizes-2½ to 8 Widths-

AA to D

We can't picture all the styles-we haven't the space-but rest assured all of Fashion's Smartest Spring Modes are here. Choicest leathers and styles:-

Tan calf strap-pumps.

Tan calf pumps with Cuban heel.

Also colored kid leather and two-tones. Plenty of the much-wanted Low-Heel Shoes. \$2.80.

A Wonderful Lot of MEN'S

\$6.50 and \$7 Shoes at

High and low styles. Over 3500 pairs in the group. Tan calf. Black kid. Gunmetal calf.