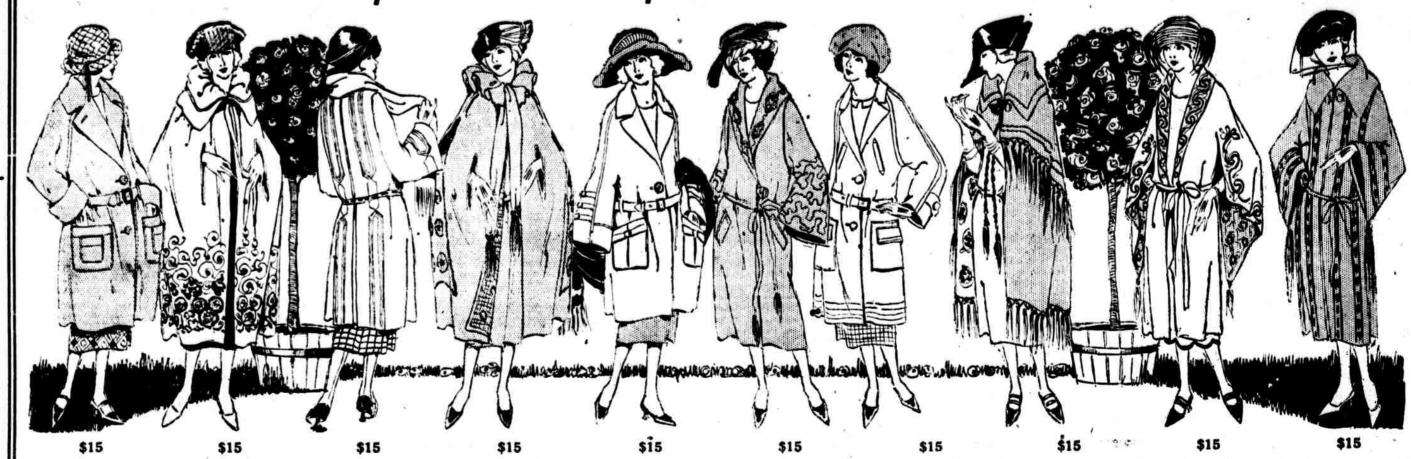

# Subway Store Bought 1926 Coats and Capes Values \$19.75 to \$39.75 — To Sell at \$15

Fabrics

Tweeds Bolivias Silvertones Velours Hopsacking

Covert

Serges

Tricotines

Silk-lined Sports Coats with every kind of pocket you can think of!

Double-faced Sports Coats - tans, faced with deep rose. Silk-lined Serge Capes-with per-

fectly fascinating embroidery. Silk-lined Wraps-with huge silk

Capes—with great deep silk fringes -gloriously knotted.

Satin-lined bolivias. Buckle-trimmed silvertones. Matelasse-braid trimmed serge coats.

23 Styles—Capes, Cape-Wraps, Sports Coats, Dressy Coats, Coats With Capes That Snap On and Off-

All Sale-Priced

Values: \$19.75, \$22.50, \$25, \$29.75, \$32.50, \$35, \$37.50 and \$39.75

Sports Coats with flare-sleeves. leather-fringed throw-tie collars and leather belts.

Velour Coats embroidered with silk and gold. Velour Capes — silk-embroidered

knee-deep! Satin-lined raglan covert coats. Cape-back coats—the cape snaps on -or off—at will.

Polo coats with leather buttons. Silk-lined tweed capes. Misses' sizes-16 and 18. Women's sizes-36 to 44.

Colors

Tans Blues Browns Navy Black Sorrento Brown All tweedy colors

Subway Store Ready-to-Wear Aisles and Section Given Over to the Sale -Specially Trained Extra Salespeople