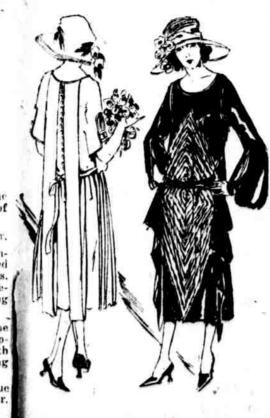

party dresses. -Gimbels, Salons of Dress, Third floor,

Women's \$39.75 Dresses at \$29.75 With the graceful model pictured as one of the most satisfactory mod els for "any wear anywhere"!

Of crepe-knit, with both the shiny and the dull sides used to trim each other. Ribbon-edged flying panels. In the "warm tones" that best express the texture - chestnut-brown. nenna, Copenhagen blue and sand.

Two models in Roshanara Crepe besides-both in models especially good for big figures. Crepe de Chine-in long-line treat-

And smart, Spring-like taffetas.

Three-Piece Dresses of English Tweeds—Special at \$19.75

Sleeveless dress, with guimpewaist and separate cape. 36 to 46 sizes. -Gimbels, Salons of Dress, Third floor,