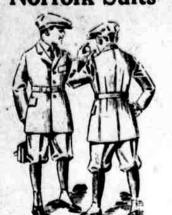

## GIMBEL BROTHERS

Music Store open at night. Enter at Ninth, Street door or at Eighth and Market Streets.

Saturday

Boys' Norfolk Suits

\$12.50 and \$15

Same Suits with Extra Pair of Lined Knickers at \$10, \$12,50, \$15 and \$18,50

Of fine quality wool tweeds and cassimeres in gray, brown or olive mixtures. Yoke backs with box pleats, inverted pleats and plain models. Patch pockets, belt and buckle with knickers. Sizes 7 to 18 years.

Long-Trousers Suits Sizes 31 to 36 \$15, \$19.50 and \$25

Many have extra pair of trousers. Single and double breasted or sports models, up-todate fabrics in the season's most favored colorings.

Tomorrow Girls' Coats, Capes, Dresses and the Cutest Three-Piece Suits