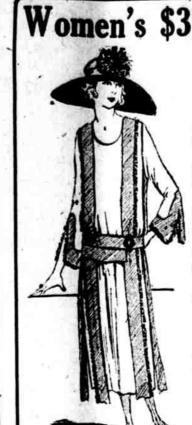

party dresses. -Gimbels, Salons of Dress, Third floor,

Women's \$39.75 Dresses at \$29.75 With the graceful model pictured as one of the most satisfactory mod els for "any wear anywhere"!

Of crepe-knit, with both the shiny and the dull sides used to trim each other. Ribbon-edged flying panels. In the "warm tones" that best express the texture - chestnut-brown. nenna, Copenhagen blue and sand.

Two models in Roshanara Crepe besides-both in models especially good for big figures. Crepe de Chine-in long-line treat-

And smart, Spring-like taffetas.

Three-Piece Dresses of English Tweeds—Special at \$19.75