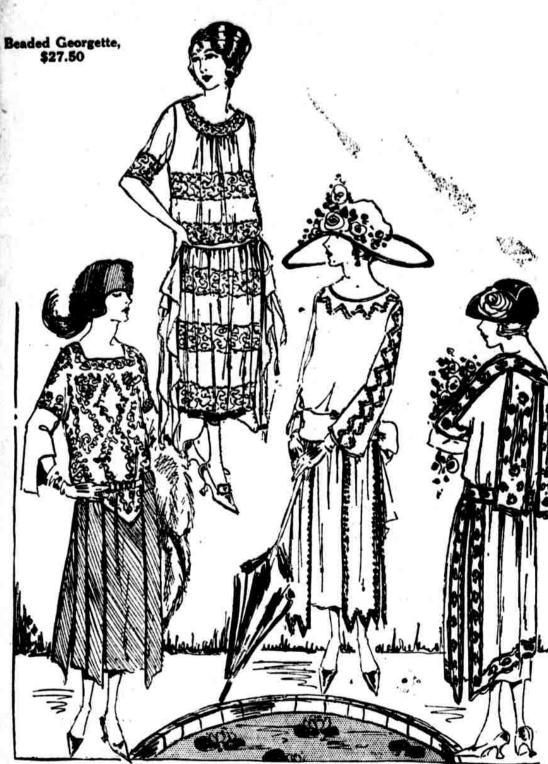

Beaded Georgette

Beaded Canton Crepe,

Beaded Georgette,

\$27.50

\$39.75

for Values

Unusual afternoon, dinner and dance dresses—unmistakably high-grade. And unmistakably Paris-in inspiration or actual lovely

Here's Jenny's recent "flying panel" dress reproduced in blackand-scarlet Canton with scarlet-lined panels. Here's Renee's capeback dress reproduced in heavy larkspur Georgette. But-

**Canton Crepe** Crepe de Chine Georgette Over Satin Georgette Over Jap Silk

Crepe Satin Satin-Back Canton Roshanara Crepe **Georgette Over Crepe** de Chine

And at Each Price!

Mostly with the new "dressy beadings"-Italian satin beads.

Wood beads in Czecho-Slovakian colors.

Fringe beading.

Street shades: Navy, Paris' new browns, henna, black-withcolor, navy-with-color.

And exquisite "candle-light" shades—rose, larkspur, Piccadilly blue, and white. -Gimbels, Salone of Dress, Third floor,