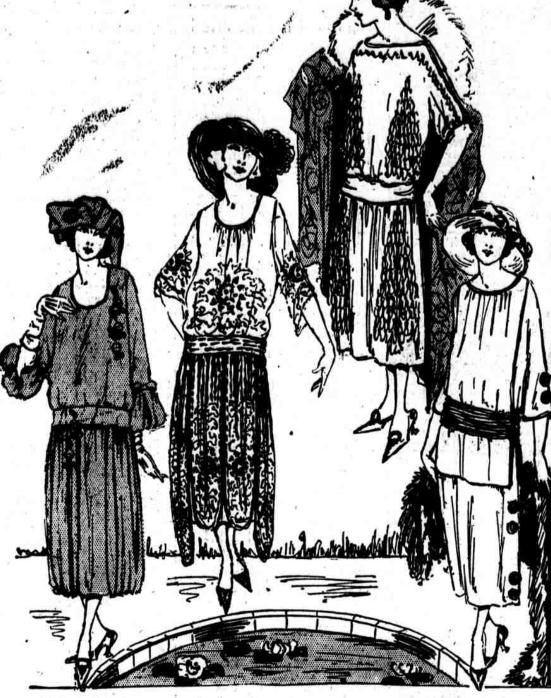

Beaded Canton Crepe,

Beaded Georgette,

\$27.50

\$39.75

for Values

Unusual afternoon, dinner and dance dresses—unmistakably high-grade. And unmistakably Paris-in inspiration or actual lovely

Here's Jenny's recent "flying panel" dress reproduced in blackand-scarlet Canton with scarlet-lined panels. Here's Renee's capeback dress reproduced in heavy larkspur Georgette. But-

**Canton Crepe** Crepe de Chine Georgette Over Satin Georgette Over Jap Silk

Crepe Satin Satin-Back Canton Roshanara Crepe **Georgette Over Crepe** de Chine

And at Each Price!

Mostly with the new "dressy beadings"-Italian satin beads.

Wood beads in Czecho-Slovakian colors.

Fringe beading.

Street shades: Navy, Paris' new browns, henna, black-withcolor, navy-with-color.

And exquisite "candle-light" shades—rose, larkspur, Piccadilly blue, and white. -Gimbels, Salone of Dress, Third floor,