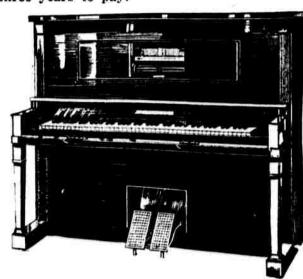

We Took the Surplus Stock AND OFFER THE BEAUTIFULLY MAHOGANY-CASED

# Player-Pianos at \$335

No Interest—No Extras—Free Bench—Free Delivery—Free Tuning Nearly three years to pay.

We understand the usual price for this style is \$500, and we assure you these are the regular, perfect instruments—the surplus production.

#### Sold Under Our Broadest Guarantee

Beautifully cased in mahogany-double veneered throughout; empire top; brass pedals and hinges; copper-wound bass strings; extra heavy felt hammers. Rich, full tone. The player action is nationally known for its efficiency and