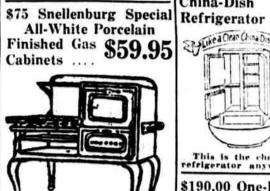

Boiler

This is the cheapest and best refrigerator anywhere. Cabinet range with extra fine aking and broilling ovens, Solo on Club Plan.

\$190.00 One-Pc. Leonard Clean-as-a-China-Dish Refrigerator inside and outside 80c Galvanized Wash \$2.50 Aluminum \$1.48 Tub, 2 Handles,

Reg. \$25.00 100-Pc. American Porcelain Dinner Sets \$12.98

\$55 Leonard Clean-as-a \$12.50 50-Piece \$6.95 \$32.50 Sets . . . . . . . . . . Same as above. Slight imper fections.

> \$2.00 Light Cut-Glass Cracker-and-Cheese Dish or Handled Sandwich Tray, \$1.00