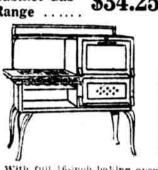

# Spring Sale of Housefurnishings

\$55.00 High-Grade Cabinet Gas \$34.25 Oak Kitchen \$28.50 Range .....

With full 16-inch baking oven and broiling oven, five burners on top. Sold on Club Plan.

Aluminum

Double