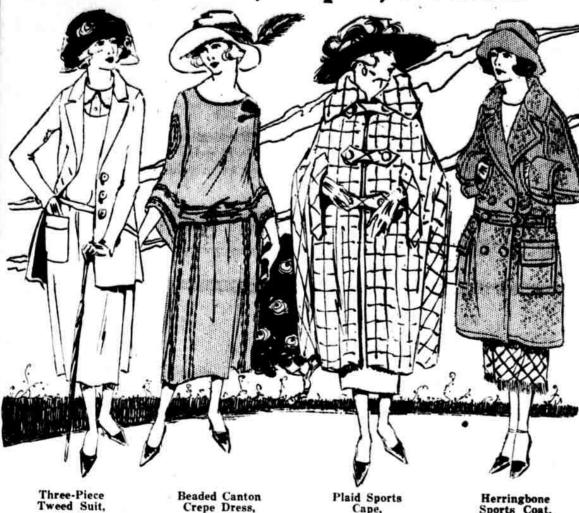

The new spring tweeds.

The new spring checks.

The new spring plaids.

Sixteen styles. All silk-lined

The new spring herringbones

for Subway

blue.

less dress with smart cape to skirt variations of sports models.

The Suits Six styles, including a three-piece model which is a sleeve-

The other styles are coat-and-Tweeds, herringbones, mixtures, serges, tricotines. blue, tan, orchid, navy

The Dresses

All Spring

Merchandise—

Values \$19.75

to \$25

Twenty styles. All silks-Canton crepes, taffetas, charmeuses-even crepenits—even lace effects! Beaded. knits-Embroidered.

Braid interlacing. Flying panels. Big sleeves. Browns, blues, black, henna.