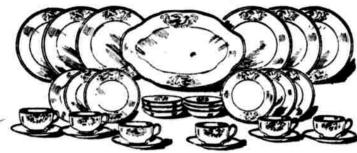

### Pretty Bluebird Cottage Sets, 31 Pieces, \$3.50

For this day only-

Thirty-one-piece bluebird sets of excellent quality-breadand-butter plates included-at \$3.50.

#### Japanese China Tea Set at \$1.75

Actual Value \$4.50 Seventeen-piece sets of teapot, sugar bowl, cream pitcher and

six cups and saucers.