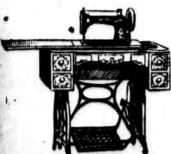

#### Slightly Used Sewing Machines at \$19 and \$23

Savings Run From \$15 to \$30 Domestic, Singer, Free, Standard, Wheeler & Wilson

Terms, \$1 Weekly The number of machines is limited. The values most extraordinary. Every machine in perfect running order.

\$41 Domestic-Make Sewing Machines at \$29 Ten-year Gimbel guarantee.