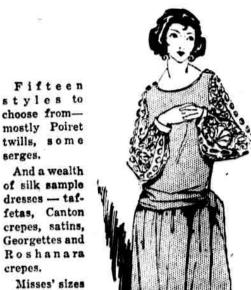

fetas.

14 to 18.

Roshanara Combination, \$10

serges.

crepes.

18.

for ages 14 to

Women's

sizes, 36 to 44.

This Style \$38

Twenty - five styles-mostly silks. Mignonettes, in regular and extra sizes. Canton

crepes -

\$19.75

beaded. Beaded and e m b r o idered taffetas. Canton crepes with Paisley sleeves.

Canton

crepes - with chenille. Beaded Georgettes. Poiret twills. Misses' sizes, 14 to 18. Women's sizes, 36 to 44. Extra sizes

Canton Crepe, \$15

Sabway Store.

up to 48.

Tomorrow—Saturday—Ends the Sale of