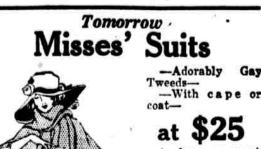

And at \$19.75

English "toppers" for the High School girl. Dressy Coats, too. And Capes.

12-, 14- and 16-year sizes. -Gimbels, Salons of Dress, Third floor

at \$25 A dozen smart styles, including the novelty cape-suit pictured, which is simply adorable in the way tan borders the larkspur-blue everywhere, from skirt-edge and pock-ets to buttonholes and even fringes the throw-tie collar! The coat-suit

styles are just as About thirty gay colorings to choose 14- to 20-year

sizes.