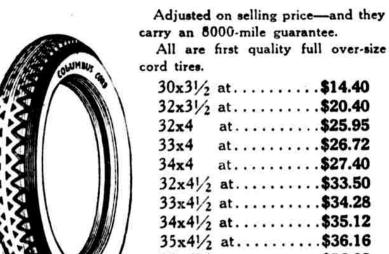

## Get a Full Set of **Columbus Cord Tires**

Men's Spring Suits \$35

Over a hundred fabrics for spring wear-

Suits of these fabrics made to your order in

-Gimbels, Custom Tailoring, Second floor, Ninth Street.

goods that go into usual \$50 to \$70 made-to-order

33x4 at.....\$26.72 34x4 at.....\$27.40 32x41/2 at......\$33.50 33x41/2 at.....\$34.28 34x41/2 at......\$35.12 35x41/2 at.....\$36.16 36x41/2 at.....\$36.92 33x5 at.....\$41.72 at......\$43.80 at......\$46.08