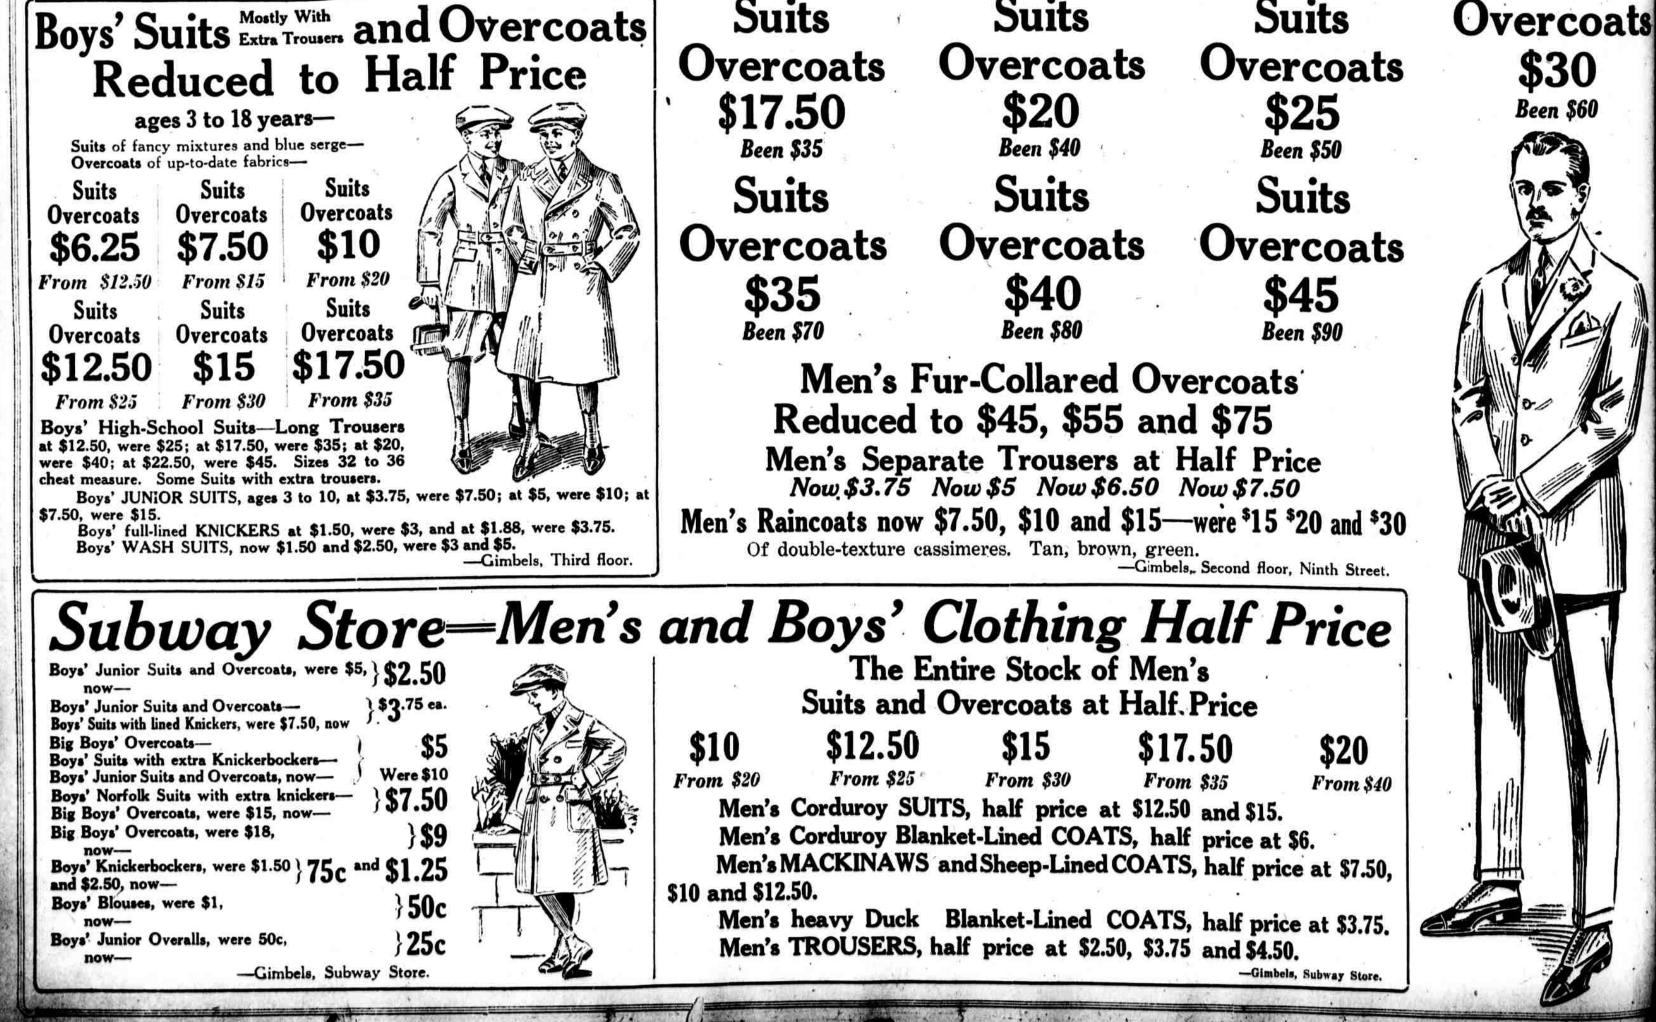

EVENING PUBLIC LEDGER-PHILADELPHIA, THURSDAY, FEBRUARY 2, 192

Store Hours, 9 A. M. to 5:30 P. Gimbel Shirt Sale is also important-\$3 to \$4.50 Shirts Friday at \$1.68.

For

GIMBEL BROTHERS

Men's and Young Men's Society Brand Suits and Overcoats **And Other Gimbel Lines REDUCED to HALF PRICE** 

Philadelphia Thursday, February 2, 1922

Suits

Gimbel February Furniture Sale offers more beautiful

we ever knew gathered in a sale.

Suits

## In the February Clearance

Town Ulsters Suits Ulsters Overcoats Dress Suits Raincoats **Tuxedo Suits** Separate Trousers

12,000 Suits! Finest Montagnac and Crombie Overcoats, at \$45! Sweeping Reductions to Half Price!

Only Exception is Fancy Vests-Everything else is included, at half the early-season price. Every garment is Gimbel Clothing.

Most of the stock is Society Brand Clothing-finest imported worsteds, cassimeres, velours, Bannockburns, tweeds, many are silk-lined. Gimbels, Philadelphia distributors, are helping the makers to market their over-production; a big concern like Society Brand must necessarily over-produce to protect re-orders. As going to show how drastic this February clearance is, here are-

## Society Brand \$50 Suits at \$25

-a wonder price! These suits-single- and double-breasted-comprise some of the very best woolens including worsteds, cassimeres, cheviots, tweeds, herringbones and also plain colorsgreat choice, at \$25.

Suits

Boys' Suits Mostly With Extra Trousers and Overcoats