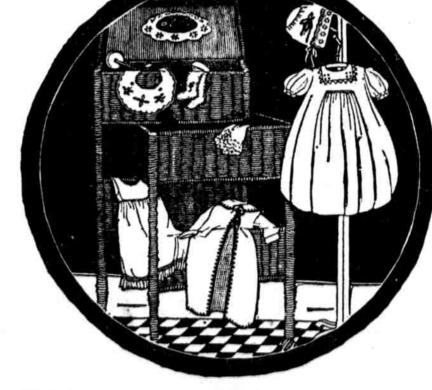

# LOTHES

Woolen bootees, little sacques, flannel petticoats and shirts, sheer frocks and piquant bonnets-all are safely washed in the silky suds of Colgate & Co.'s new wash-bowl flake -

Fab is different from the ordinary soap flake because it dissolves completely. Bits of soap must be rubbed out of fine garments and it is this frequent rubbing which wears out baby clothes.

But Fab is thin, and soluble even in hard or cold water. Fab contains just the right combination of oilscocoanut oil and others. This perfected formula is the result of over five years of Colgate study-plus the Colgate soap-making experience of one hundred and fifteen years.