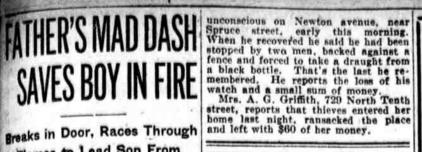

Flames to Lead Son From Blazing Home

# LAD WAS PLAYING ON FLOOR

Through the quick action of Samuel sul, 701 South Fifth street, his fouresr-old son. Harry, was saved from probable death during a fire at his ome, shortly before midnight.

Saul conducts a tailoring establishment at that address and uses the er of the establishment as a dwell-While he was visiting a neighor last night fire started in the kitben. Saul saw smoke pouring from he windows and remembered Harry as alone in the house.

Returning, he found the door locked.
Forgetting he had the key in his pocket,
San smashed the glass of the door and
queezed through the narrow aperture.
He was badly cut and bleeding as a
result. Groping his way through the
smoke and flame to the rear of the
building. Saul found Harry playing
with wooden soldiers on the floor.
"What's the matter, Daddy," asked "What's the matter, Daddy," asked the boy when his father, cut and bleed-

the boy when his father, cut and bleeding, rushed into the kitchen.

Without pausing to explain. Saul picked the child up in his arms and earlied him to the street. The boy was minjured. The fire caused about \$3000