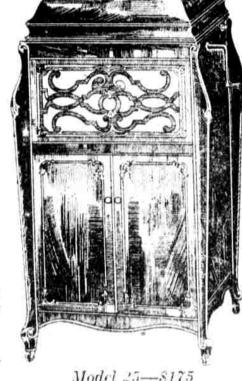

Letting this offer serve you in any form you please - we know vou'll-

Mahoyany or American Walnut

Adam Period Art design, 47 14 in. ligh, 22 1/4 in. wide, 20 1/4 in. deep.

Model 25-8175 Mahogany or American Walnut. Louis XV Art Design, 48 in. high,