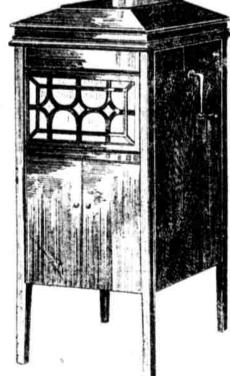

## WE ARE READY TO SEND YOU Cown Phonograph

On Ten Days' Free Trial SEND NO MONEY

Four weeks ago we told how the Geo. P. Bent Co., Chicago, famous in pianos since 1870, and makers as well, nowadays, of very wonderful talking machines, had determined to produce and sell

### Try the Crown in Your Home for Ten Days-Not a Cent to Pay

Choose any model-and remember there is a beautiful mahogany-cased Crown Phonograph

To be bought as low as

a Week

But that is looking ahead-

The Trial is Free-You Decide at Leisure About Buying

Letting this offer serve you in any form you please - we know vou'll-

Mahoyany or American Walnut

Adam Period Art design, 47 14 in. ligh, 22 1/4 in. wide, 20 1/4 in. deep.

Model 25-8175 Mahogany or American Walnut. Louis XV Art Design, 48 in. high,