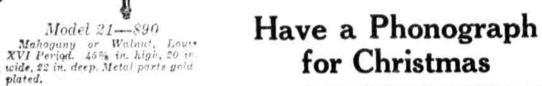

the Prices

could say that-

Model 9-\$65 Mahogany, 12% in, high, 13%, w. wide, 21% in, deep. All models have 12-in, turn able.

Model 10-880

Model 22—\$125 Mahogany or American Walnut, Louis XV Pariod, 46% in. high 21 in. wide, 21% in. deep.