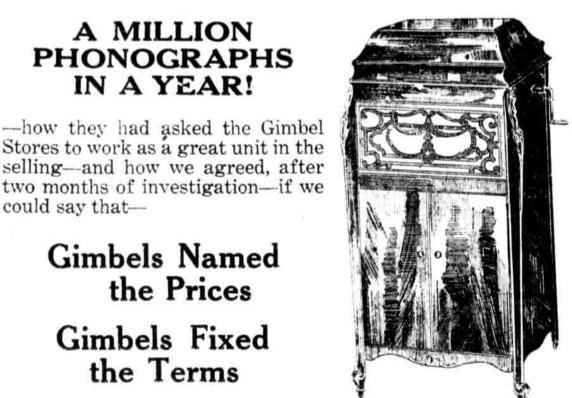

> A MILLION **PHONOGRAPHS**

> > IN A YEAR!

Gimbels Named

Gimbels Fixed

the Terms

greatly lessen cost of each machine

and permit of paying for great refinement of cabinet and mechanism.

You see, such production will

the Prices

could say that-

Model 9-\$65 Mahogany, 12% in, high, 13%, w. wide, 21% in, deep. All models have 12-in, turn able.

Model 10-880

Model 22—\$125 Mahogany or American Walnut, Louis XV Pariod, 46% in. high 21 in. wide, 21% in. deep.