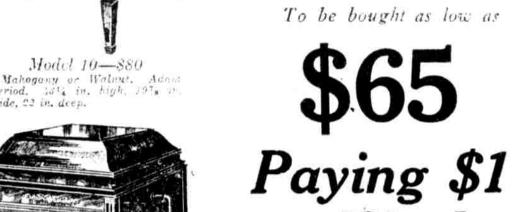

the Prices

could say that-

Model 9-\$65 Mahogany, 12% in, high, 13%, w. wide, 21% in, deep. All models have 12-in, turn able.

Model 10-880

Model 22—\$125 Mahogany or American Walnut, Louis XV Pariod, 46% in. high 21 in. wide, 21% in. deep.

### Try the Crown in Your Home for Ten Days-Not a Cent to Pay

Choose any model-and remember there is a beautiful mahogany-cased Crown Phonograph

To be bought as low as

a Week

But that is looking ahead-

The Trial is Free-You Decide at Leisure About Buying