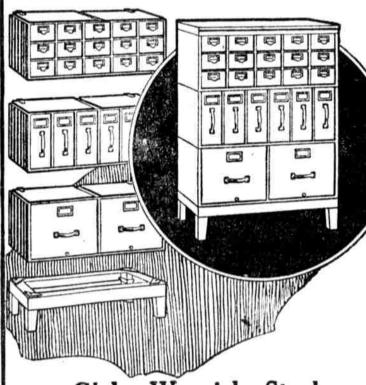

# Saving Office Space

When every square foot of floor space costs dollars each month, twelve times every year, the saving of each square foot soon amounts to a very substantial economy. The Globe-Wernicke Horizontal Cabinet Sections can be extended both horizontally and perpendicularly -every square foot of floor space can be utilized clear to the ceiling, if desired.

### Globe-Wernicke Steel Horizontal Sections

Length, 33 inches; height, 131/4 inches; made in two depths, 17 inches and 25 inches. They are also made in half-lengths, 161/2 inches, and in half-heights, 65 s inches.

Like building-blocks these sections can be stacked up to fit most any space.

The sections contain practically every known office filing device and convenience. They are fitted with interlocking devices or catches that keep them in perfect alignment and prevent any tilting forward.

These sections are constructed with 34-inch thick double walls, with air space between and each opening for drawer or file has complete top, bottom and side walls.

To appreciate the full merits of this line you should see them on our floor. Catalog on request.