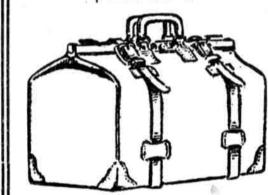

### An Incomparable Trio of Luggage Values

-Savings Doubly Important Because Offered at the Very Height of the Gift Season

Real English Kit Bags at \$19.75 ea.

In three sizes-20, 22 and 24 incheslimited number.

er cut,

They're the highest grade traveling bags made-of genuine 5-ounce hand-boarded English cowhide over hand-sewn frames. Two re-enforcing straps running all round the outside. Finest Scotch plaid linings.