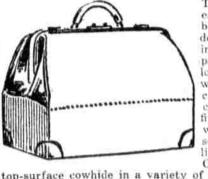

Genuine Top-Surf ce . **Cowhide Bags** 

With Real Leather Linings

at \$5.90 ea.

brown black and -full cut. 18 - inch size. to be con-fused with inferior grades sell ing else where about this price. Full-

stronger-altogether superior. High-Class Cowhide Bags at \$0.90 ea.

by many dollars ever in Philadelphia -- below present wholesale cost. Exc eptionally fine bagswith handsewed English frames Of finest

top-surface cowhide in a variety of styles and shapes-suitable for men and women. Black, brown and cordovan-16, 18 and 20 inch sizes.

SNELLENBURGS First Floor N. SNELLENBURG & CO.=