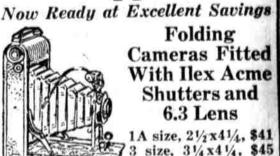

SNELLENBURGS Second Floor

Our Complete Holiday Lines of

Kodak & Camera **Supplies** 

1A size, 21/2 x41/4, \$41 3 size, 31/4 x4 1/4, \$45 3A size, 31/4 x51/2, \$49

Box Cameras for the Kiddies

|                          | A 4 10 0 | W. A. W. (45) |
|--------------------------|----------|---------------|
| No. 2-A size, 21/2×41/4  | \$3.50   | \$2.00        |
| No. 2-C size, 236x436    |          | 3.79          |
| No. 3 size, 31/4 x 4 1/4 |          | 3.49          |
| Photo Suppli             | es       |               |
|                          | Reg.     | Price         |
| M. Q. Tubes              | - Be     | 20            |
| Acid Fixer, 1 pound      | 4 1 2 2  | 190           |
| 8-oz. Glass Graduate     |          | 230           |
| Rubberold Trays, 5x8     |          | 39e           |
| Rubberold Trays, 4x5     |          | 120           |
|                          |          |               |