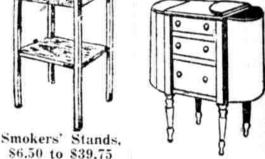

\$18.75

\$6.50 to \$39.75 Fumed oak, maogany and walnut. Large Mahogany End Table at \$7.95