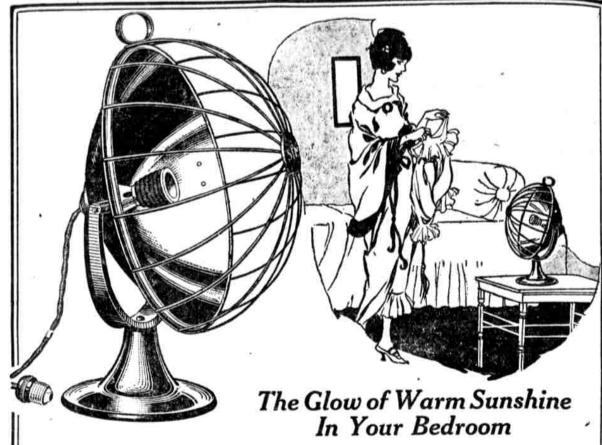

ELECTRIC SUNBOWL

ALL through the winter your bedroom can have the radiant warmth of summer sun! Just attach a Simplex Sunbowl Radiator to the electric light socket and do away with discomfort and danger from cold draughts.

The Simplex Sunbowl protects health and spreads cheer through any room where you choose to move it. It is light and compact. It takes no more current than a Simplex electric iron or toaster. The family will appreciate the comfort of a Simplex Sunbowl. Buy it at your dealer's.

SIMPLEX ELECTRIC HEATING CO. Cambridge, Mass.

THOMAS

Lucile for

CREDIT

TO ALL

HONEST

**FOLKS** 

LA-TOSCA &