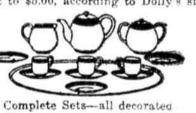

### Dolls from Abroad at Half and Less than Half Price

Two different kinds-each kind in many sizes. There are Infant Dolls with pretty baby wigs, closing eyes, movable arms and legs-and there are beautiful Girl Dolls, jointed, with long curly hair and eyes that close. Prices are half and less than half those of last year and range from 35c to \$5.00, according to Dolly's size

And Here are the Dishes for Your Dolly's Tea Party

-At \$1.50 To-morrow-Worth One-third More

Electric Trains

A most complete and modern Electric

Complete with )

Transformer