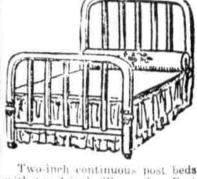

500 \$6.00 Dining-Room Chairs at Quartered oala pane

ack, slip seat French legs Shown. \$16.00 White

Two-inch continuous post beds with ten 1-inch filler rods. Best baked enamel finish; very strong.

Pillows, Special \$1.19 at, Each .....