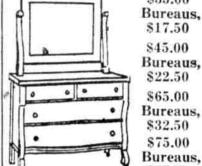

OAK BUREAUS

\$17.50

845.00

\$22.50 \$65.00 Bureaus,

\$32.50

\$75.00

Bureaus,

\$37.50 Chiffoniers to Match