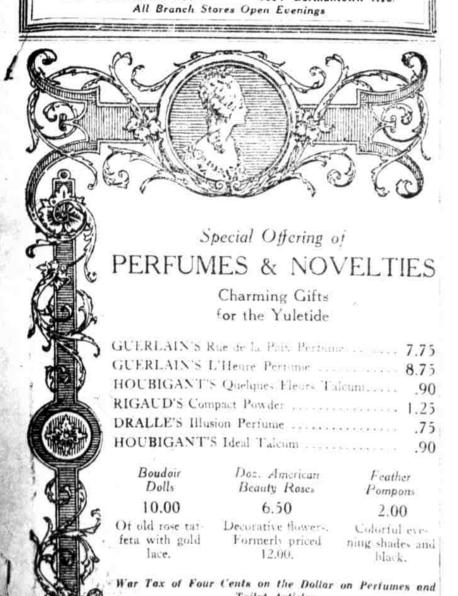

he Academy of Music on Friday expression. November 11."

PROTEST AGAINST THEFTS

Porches and Vestibules Looted Woodland Avenue

Woodland avenue residents are may Woodland avenue residents are maing a protest against petty thiering the neighborhood of the Sixty-fit street and Woodland avenue station. Two thieves are reaping a rich havest from the back yard clothesing they say. Recently they have adopt another means of sneak thieving twaiting at the front of physician's of ces and stealing umbrellas left on it porches or vestibules. In some instanct the hallways of physicians' homes have been entered and articles stolen.

Fire Destroys Automobile

Fire destroyed the automobile of Samuel Morris, 2453 North Thirty first street, at Thirtieth and Dauphi streets at 1 o'clock this morning. The





The Specialty Stop of Originations CHESTNUT AT 13TH ST LEET



## Hart Schaffner & Marx Style

It's in the fine, long-wearing, allwool fabrics; it's in the careful tailoring; in the smart designing; it takes all three-that's style

At the left is a new two-button coat; narrow lapels; all the latest touches



At the right is a four-button coat; a rather straight front; a hit with well-dressed young men

Strawbridge & Clothier are Exclusive Distributors of Hart, Schaffner & Marx Clothes in Philadelphia