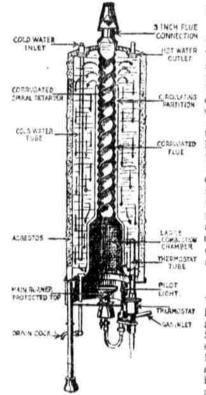

## What is a Lovekin

-and how is it different?

These are questions which are being asked us every day. Some people think that the Lovekin Automatic Gas Water Heater is of the instantaneous type; -- it gives instant hot water, but is a storage type heater, and has no copper coils or heating sections.

The sectional view shown here will give you an idea of the

No Dirt-Automatic

國

飅

a specially constructed boiler with a central heating chamber, the heat being applied where the hot water is stored After the heater is started the gas burns until water is mostat automatically shutis drawn, cold replaces it in perature of the water, and again the thermostat ope-

GUARANTEE TRUST AND SAFE DEPOSIT CO.

316-18-20 CHESTNUT STREET 1415 CHESTNUT STREET

9 SOUTH 52D STREET

Lovekin and its exclusive patented construction. (The arrows show the circulation of the water.)

The Lovekin is a Storage Type of heater consisting of sarring directly to the special boiler RESISTED heated to about 140°, at which temperature a theroff the gas. When hot water the heater, lowering the tem-MALISM rates, automatically bringing on the gas, thus the water is perseasor always kept hot.

**Economical** 

The Lovekin Storage Type long been popular on account of its economy. The Storage Tank is covered with neavy asbestos, reducing the loss of heat by radiation to a minimum. Only one small burner is required to assure an abundant supply of hot