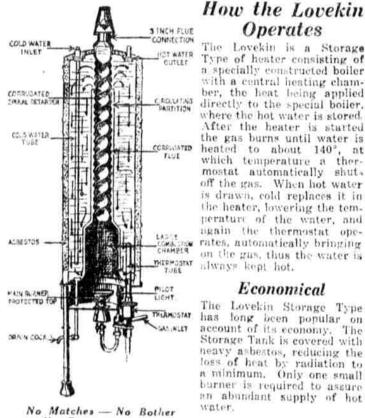

## What is a Lovekin

-and how is it different?

These are questions which are being asked us every day. Some people think that the Lovekin Automatic Gas Water Heater is of the instantaneous type; -- it gives instant hot water, but is a storage type heater, and has no copper coils or heating sections.

The sectional view shown here will give you an idea of the

No Dirt-Automatic

國

飅

a specially constructed boiler with a central heating chamber, the heat being applied where the hot water is stored After the heater is started the gas burns until water is mostat automatically shutis drawn, cold replaces it in perature of the water, and again the thermostat ope-

GUARANTEE TRUST AND SAFE DEPOSIT CO.

316-18-20 CHESTNUT STREET 1415 CHESTNUT STREET

9 SOUTH 52D STREET

Lovekin and its exclusive patented construction. (The arrows show the circulation of the water.)

The Lovekin is a Storage Type of heater consisting of sarring directly to the special boiler RESISTED heated to about 140°, at which temperature a theroff the gas. When hot water the heater, lowering the tem-MALISM rates, automatically bringing on the gas, thus the water is perseasor always kept hot.

**Economical** 

The Lovekin Storage Type long been popular on account of its economy. The Storage Tank is covered with neavy asbestos, reducing the loss of heat by radiation to a minimum. Only one small burner is required to assure an abundant supply of hot