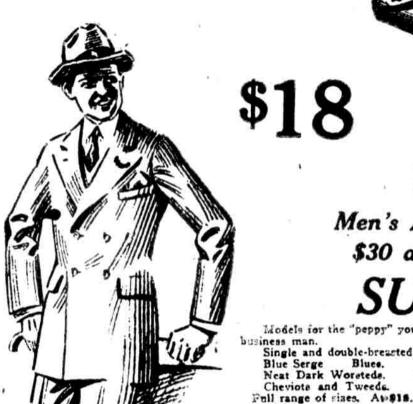

# Snappy Styles: All-Wool \$30 and \$35 Values

Single- and double-breasted models. There are town coats, big warm ulsters and smart ulsterettes. In blues, grays, browns and heather mixtures. Sizes 34 to 44. At \$18.

Men's All-Wool \$30 and \$35

Models for the "peppy" young man and conservatives for the

Single and double-breasted. Blue Serge Blues. Neat Dark Worsteds. Black.

Cheviote and Tweeds.

Nest Migtures. Grays.

—Cimbels, "Subwey Store Dey"