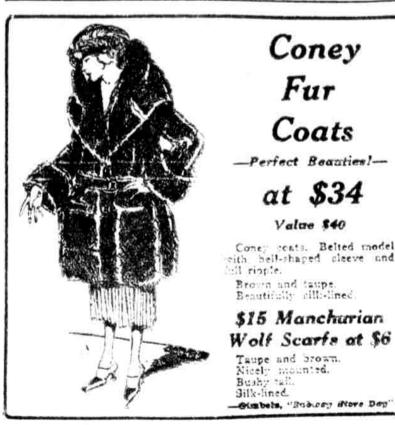

# Women's and Misses' \$16.50 to \$25 Suits—Regular and —at \$10

The regular sizes in wool jersey, plain velours, mixtures, winter tweeds, and mighty good style check velours. Misses' sizes 16 and 18; women's sizes 36 to 44.

The extra sizes in tricotines and jerseys. Sizes 37 to 52. Eighty wonderful "samples" included, mostly in the "sample sizes"-misses 16s, and momen's 36s and 38e.

\$10 Pleated Stripe Skirts at \$5

Prunella, with the fancy stripes under the box-pleats-shows with every motion. Girls' \$7.50 to \$20 Dresses