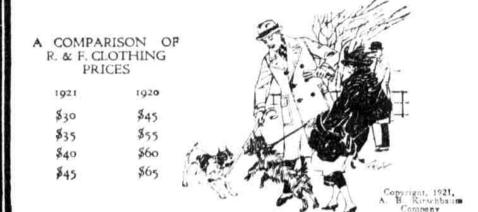

S. Kind & Sons, 1110 Chestnut St.

Founded In 1894

11 South 15th St. 1204 Chestnut St.

1119-21 Market St.

R. & F. clothing prices this Fall are lower by \$15 to \$20 than those of a year ago. And materials are much finer. Do you fully realize at how moderate a figure you can buy a Kirschbaum suit, topcoat or overcoat at the Reid & Fort shops?

\$30 to \$45

DRESS SUITS AND TUXEDOS - \$50