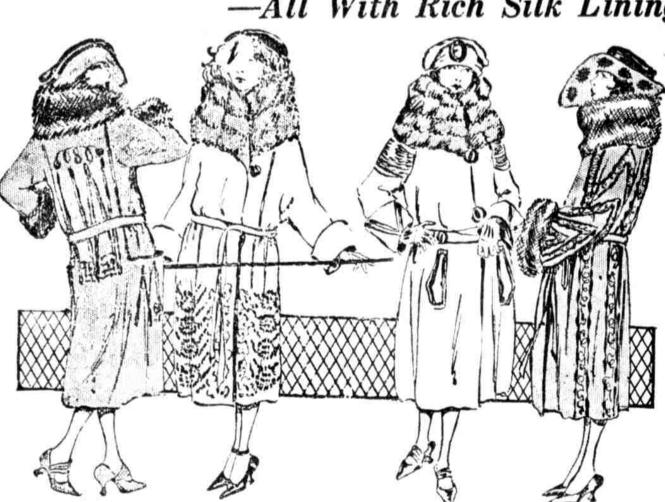

# Sale of Women's Coats—Mostly Bolivias

-All With Simply Glorious Fur Collars -All With Rich Silk Linings

-All \$69.75 to \$85 Values -All at One Price

for "good times".

Raye Bolivia With

Not only with fur collars-which might mean skimpy little hings! But with every new collar-shape, especially if it is enormous! Square-shawl shapes. Chin-shapes that button high, high, high! Great sweeping, sloping shawl-shapes.

And So Wonderful---So Very Wonderful That We Sold Thousands of Equal-Grade Coats---Without One Particle of Fur---Last Year at \$59.75 ---With Fur at Over \$100!

Besides bolivias-though nine out of every ten are bolivias, as fashion demands!-there are those fascinating chameleon cords, and wondoras and erminines (though wondoras and erminines are both of the bolivia family), and suede-velours, and the silkiest,

#### Twenty-Six Styles

With enormous fur collars—some with fur cuffs.
With the new sleeves—Jenny's—and the Polish peasants'—and Japanese-and Chinese. With great circles of fur appliqued on.

With unique embroidery.
With Bernard's wonderful stitching.
—Gimbels, Salons of Dress, Third floor Bolivia and Taupe-Nutria \$39