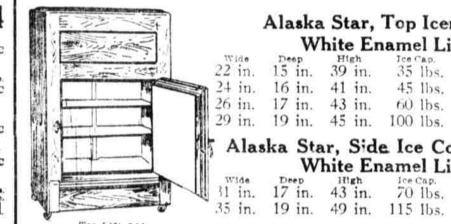

Alaska Star, Top Icer, Lift Lid,

White Enamel Lined \$13.50 45 lbs. \$26.50 **\$16** 26 in. 17 in. 43 in. 60 lbs. \$35 \$22.50 29 in. 19 in. 45 in. 100 lbs. \$38

Alaska Star, Side Ice Compartment, White Enamel Lined Wide Deep High Ice Cap. Reg. Price Sale Price 31 in. 17 in. 43 in. 70 lbs. \$40 \$25

Alaska Star, Side Ice Compartment, White Enamel Lined, Four-door Front Wide Deep High Ice Cap. Reg. Price Sale Price 37 in. 20 in. •52 in. 140 lbs. \$60

Alaska Star, Side Ice Compartment, Seamless, One-piece Porcelain Lined Wide Deep High Ice Cap. Reg. Price Sale Price 30 in. 17 in. 40 in. 65 lbs. \$55 32 in. 18 in. 43 in. 85 lbs. \$65 \$45