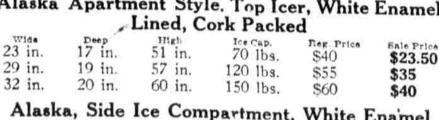

Alaska Star, Side Ice Compartment, White Enamel Lined, Four-door Front Wide Deep High Ice Cap. Reg. Price Sale Price 37 in. 20 in. •52 in. 140 lbs. \$60

Alaska Star, Side Ice Compartment, Seamless, One-piece Porcelain Lined Wide Deep High Ice Cap. Reg. Price Sale Price 30 in. 17 in. 40 in. 65 lbs. \$55 32 in. 18 in. 43 in. 85 lbs. \$65 \$45

\$32

Alaska, Side Ice Compartment, White Enamel Lined, Cork Packed

170 lbs. 56 in.

Wide

24 in.

26 in.

130 lbs.

-Gimbels, House Furnishings, Fourth Floor

62 in.

Alaska, Side Ice Compartment, Seamless, Onepiece Porcelain Lined

Sale Price 34 in. 19 in. \$55 20 in. 36 in. 49 in. 135 lbs. \$100 \$65 21 in. 38 in. 52 in. 170 lbs. \$115

\$60