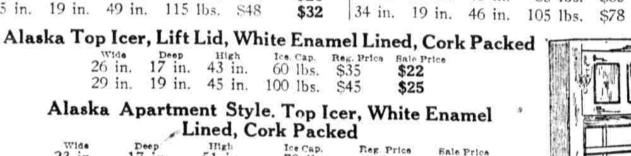

Alaska Star, Top Icer, Lift Lid,

White Enamel Lined \$13.50 45 lbs. \$26.50 **\$16** 26 in. 17 in. 43 in. 60 lbs. \$35 \$22.50 29 in. 19 in. 45 in. 100 lbs. \$38

Alaska Star, Side Ice Compartment, White Enamel Lined Wide Deep High Ice Cap. Reg. Price Sale Price 31 in. 17 in. 43 in. 70 lbs. \$40 \$25

Alaska Star, Side Ice Compartment, White Enamel Lined, Four-door Front Wide Deep High Ice Cap. Reg. Price Sale Price 37 in. 20 in. •52 in. 140 lbs. \$60

Alaska Star, Side Ice Compartment, Seamless, One-piece Porcelain Lined Wide Deep High Ice Cap. Reg. Price Sale Price 30 in. 17 in. 40 in. 65 lbs. \$55 32 in. 18 in. 43 in. 85 lbs. \$65 \$45

\$32

Alaska, Side Ice Compartment, White Enamel Lined, Cork Packed

170 lbs. 56 in.

Wide

24 in.

26 in.

130 lbs.

-Gimbels, House Furnishings, Fourth Floor