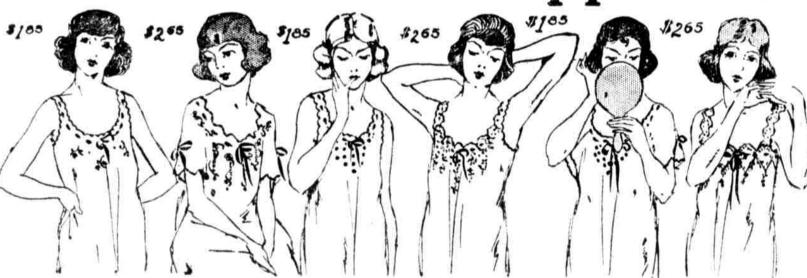

## ale of 7000 Hand-Made Philippine Undergarments

From the Gimbel Factory in Manila, P. I.

Exquisitely fine fabrics. Exquisitely done hand-embroidery.

value

Straight chemises, envelope chemises, drawers, Even the scallops are the newer, intricate ones!

Values \$4.95

and \$5.95

Nightgowns, chemsies, petticoats.

Savings a Third to Over a Half of the Prices Around Town

Cut over Gimbel-tested patterns.

Hand-sewed-stitch by stitch.

value

Nightgowns, chemises.

And wonderful shadow-proof petticoats-with seams machine-stitched for the greater firmness, but beautiful flounces hand-embroidered.

-Gimbels, First and Second Floors