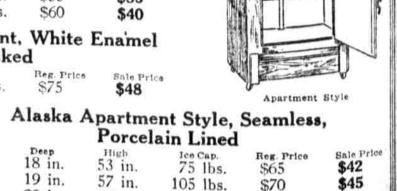

\$32

Alaska, Side Ice Compartment, White Enamel Lined, Cork Packed

170 lbs. 56 in.

Wide

24 in.

26 in.

130 lbs.

-Gimbels, House Furnishings, Fourth Floor

62 in.

Alaska, Side Ice Compartment, Seamless, Onepiece Porcelain Lined

Sale Price 34 in. 19 in. \$55 20 in. 36 in. 49 in. 135 lbs. \$100 \$65 21 in. 38 in. 52 in. 170 lbs. \$115

\$60