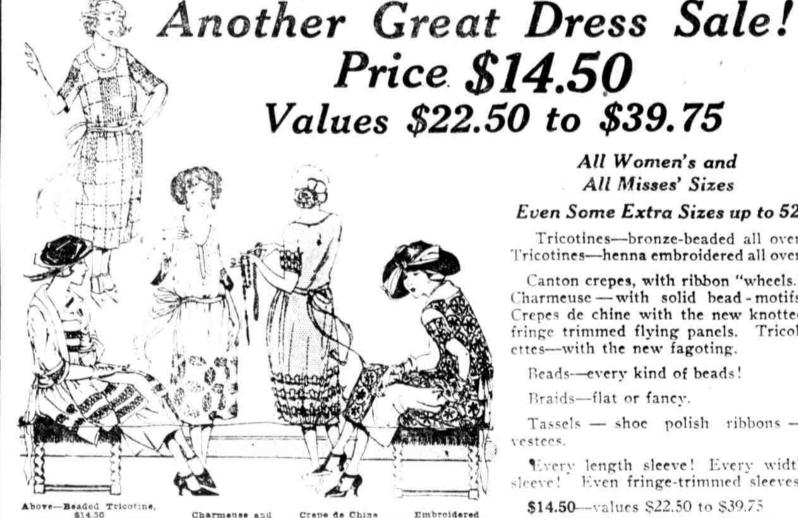

All Women's and All Misses' Sizes

Even Some Extra Sizes up to 52

Tricotines-bronze-beaded all over. Tricotines-henna embroidered all over.

Canton crepes, with ribbon "wheels." Charmeuse — with solid bead - motifs. Crepes de chine with the new knotted fringe trimmed flying panels. Tricolettes-with the new fagoting.

Beads-every kind of beads!

Braids-flat or fancy.

Tassels - shoe polish ribbons -

Every length sleeve! Every width sleeve! Even fringe-trimmed sleeves! \$14.50-values \$22.50 to \$39.75

-Gimbels, "Subway Store Day"