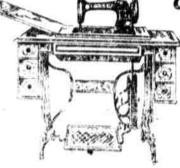

The chambray comes in pink or blue only, Gingham in pink and blue stripe. 30 inches wide. Regular "Mill Ends" of 36-inch Printed

Percale—15c yd. -Gimbels, "Subway Store Day

A Shipment of

Used Sewing Machines at \$5 to \$32

exchange or were used to

te nonstrating purposes. Pay \$1 Weekly and we send the machine;

Used models of the tollowing

New Come Wheeler & Wilso - imbels, "Subway Store Da