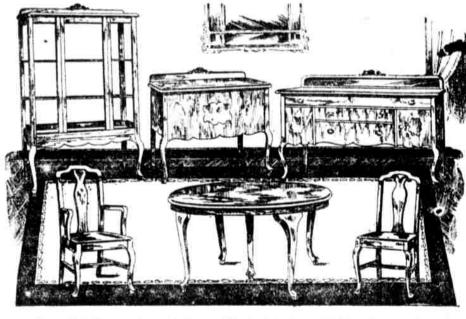

\$400 Ten-Piece Dilling-Room Suite at \$200

A store measures public appreciation—

Monday, despite the rain, set a new high

This evidence of the public's great buying

power should hearten all industry.

and its own thoroughness-by the volume of

sales. And, so measuring, it is gratifying that the Gimbel business is well in excess of

Beautiful Queen Anne Suite, as illustrated; in solid American walnut (no gum wood substitutes); finest of finish and construction; set of high-back chairs with leather-covered seats. Regularly \$400, special sale price for \$200

Fifty \$225 Queen Anne Suites at \$135 Each

Wednesday, Oct. 5, 1921

Thursday

LARGE

CHIFFO-

ROBE

BOW-END,

FULL SIZE

BEDSTEAD

TRIPLI-

CATE

MIRROR

TOILET

TABLE

Suite, illustrated; large bureau, clufforobe, vanity table, full size \$135 

TOMORROW-