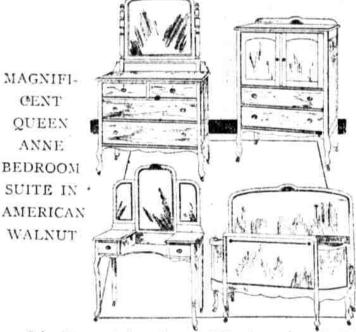

sales. And, so measuring, it is gratifying that the Gimbel business is well in excess of

Beautiful Queen Anne Suite, as illustrated; in solid American walnut (no gum wood substitutes); finest of finish and construction; set of high-back chairs with leather-covered seats. Regularly \$400, special sale price for \$200

Fifty \$225 Queen Anne Suites at \$135 Each

Wednesday, Oct. 5, 1921

Thursday

LARGE

CHIFFO-

ROBE

BOW-END,

FULL SIZE

BEDSTEAD

TRIPLI-

CATE

MIRROR

TOILET

TABLE

Suite, illustrated; large bureau, clufforobe, vanity table, full size \$135 

TOMORROW-