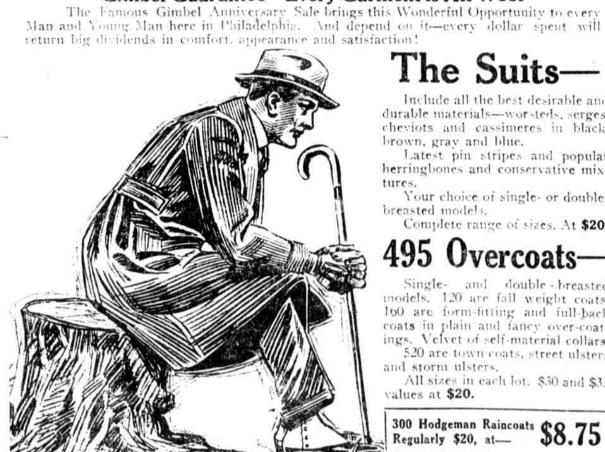

at 49¢ holds good until October 8th (Saturday) inclusive.

strongly made and of good ser-

as the picture shows.

viceable weight.

Aluminum

Sauce Pans at

The Suits—

Include all the best desirable and durable materials-worsteds, serges, cheviots and cassimeres in black brown, gray and blue.

Latest pin stripes and popular herringbones and conservative mix-Your choice of single- or double-

breasted models.

Complete range of sizes. At \$20.

### 495 Overcoats— Single- and double - breasted

nodels. 120 are fall weight coats. 160 are form-fitting and full-back coats in plain and fancy over-coatings. Velvet of self-material collars. 520 are town coats, street ulsters and storm ulsters.

All sizes in each lot. \$30 and \$35 values at \$20.

300 Hodgeman Raincoats \$8.75

-Gimbels, Subway Store

10,000 lbs. "St. James" 50c COFFEE at lb. Sold only in 50-, 25-, 10- or 4-lb, lots. 103,000 Cans New Pack 18c Purity Sugar Corn