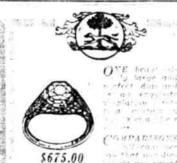

**WOMAN, 8 CHILDREN** 

ARE SAVED IN FIRE

Seven Families Driven From

Homes in Warehouse Blaze,

North American Street

TWENTY HORSES RESCUED

A woman and several children were

row their homes when the sweet the

Mrs. Dorn Alexander, 320 North

American street, rushed into her smoke-

one by smoke, which pouged into home from the burning buildings. Twenty horses were taken (rop) the of Goldstein Brothers, at 328 North American street Byst sided police in leading the anim safety, when it was found the

might reach the stable became were hampered in their tight to the fact that they could reach burning building only through of Brown Brothers, hide dewlets, who

ing. The loss is estimated a