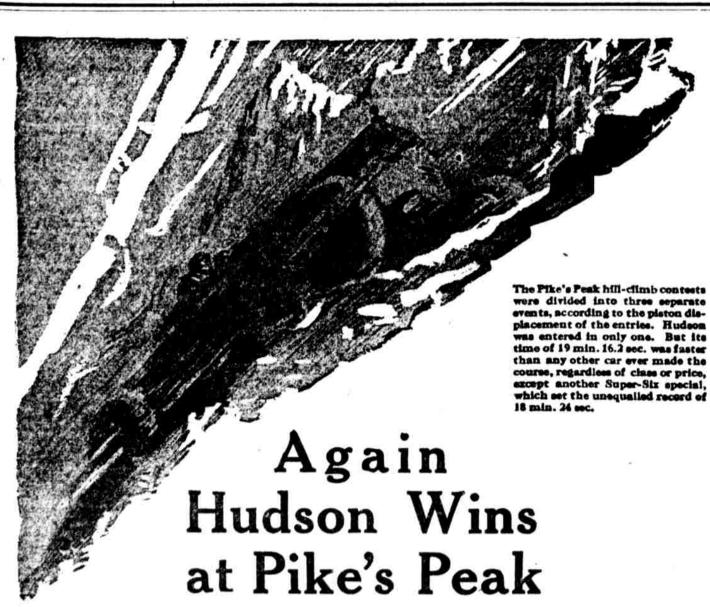

### Breaks All Time Records Except Its Own

A Hudson Super-Six special, entered and driven by the Hudson dealer of Oshkosh, Neb., again won the Pike's Peak hill-climb classic up the highest road in the world, defeating teams of much costlier cars, driven by such noted professionals as Ralph Mulford and others.

Hudson won the Penrose cup for the fastest time of any car in the three events. Hudson's time was 19 min. 16.2 seconds. This time has never been equalled

except by another Hudson Super-Six special, which in 1916 set the record for the course of 18 min. 24 seconds.

That record still stands despite the fact that time after time the costliest special cars have struggled to match it.

Isn't it convincing evidence of Hudson's superiority, that a car entered and driven by a dealer, so decisively defeated the specially built, professionally driven teams that the makers of costlier cars sent out to win?