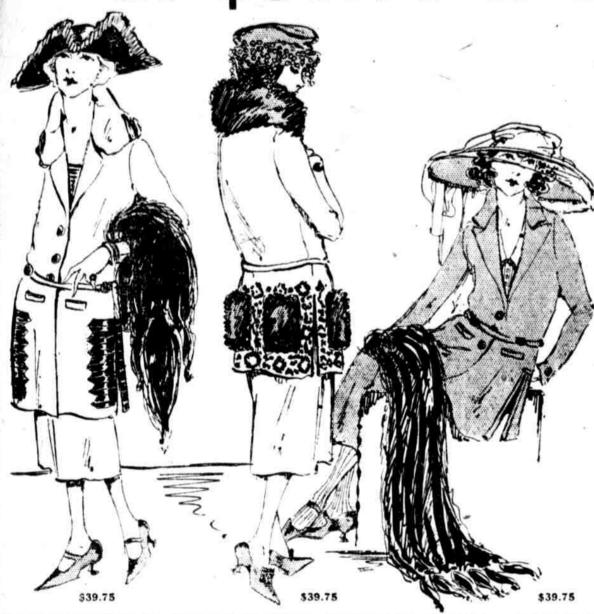

# GIMBEL BROTHERS

Gimbel Blue Mottled Laundry Soap cleanses and blueslathers in hard or soft water. September price—\$4.90 for box

Makes washing easier.

Wednesday, August 31, 1921

This Sale of Women's \$59.75 to \$89.75 Suits at \$39.75 is So Unutterably "Different"!

Besides the tempting saving of \$20 to \$50 on a Suit. Beyond the fashionable fact that the thirty-five distinct and different styles are the pick of twelve picked designers-not just an assemblage of thirty-five styles; but thirty-five dreamed-out, tested-out styles, that passed every criticism.

#### Besides these enormous savings. Besides this remarkable variety. Every Suit is "Plus"!

Plus-such qualities of fabrics-of furs-of linings-of even the ngs"-as women who know fabrics, will acclaim. Plus-such workmanship as women who know tailoring, will

ecognize instantly. Plus-such specialized "cuts" as hurry the suit into your service,

and minimize alteration dollar-expense. Plus-a durability that stands the supreme test of wear.

#### The Fur-Trimmed Suits

Duvet de laines. Suedetex. Yalama. And Mochatex. Wonderfully embroidered-and as wonderful plain models. The Furs are: Wolf, mole, squirrel, nutria, beaver, beaverette. Australian opossum-huge Tuxedo collars that roll clear to waist; great squares that work into the embroidery!

### The Suits Without Fur

Mostly tricotines-such tricotines! And some moussynes. Embroidered-wonderfully hand-embroidered. Or braid strapped.

Or so uniquely, simply tailleur!

The Color-Range

Black, of course. Navy blue of course. But Sorrento blue, too. And the new Sphinx grav. And the new Malay brown. And oh-the new henna-shade-volnay!

Sizes 34 to 55

The size-range according to the appropriate use of the "lines". -Gimbels, Salons of Dress, Third floor