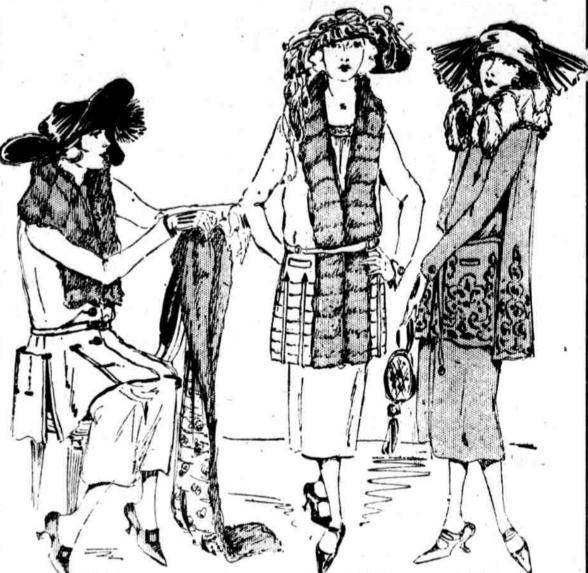

#### The Fur-Trimmed Suits

Duvet de laines. Suedetex. Yalama. And Mochatex. Wonderfully embroidered-and as wonderful plain models. The Furs are: Wolf, mole, squirrel, nutria, beaver, beaverette. Australian opossum-huge Tuxedo collars that roll clear to waist; great squares that work into the embroidery!

### The Suits Without Fur

Mostly tricotines-such tricotines! And some moussynes. Embroidered-wonderfully hand-embroidered. Or braid strapped.

Or so uniquely, simply tailleur!

The Color-Range

Black, of course. Navy blue of course. But Sorrento blue, too. And the new Sphinx grav. And the new Malay brown. And oh-the new henna-shade-volnay!

Sizes 34 to 55

The size-range according to the appropriate use of the "lines". -Gimbels, Salons of Dress, Third floor