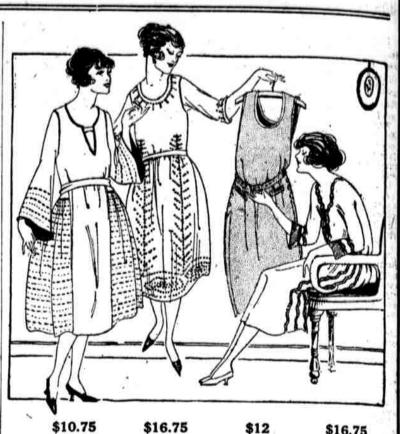

### Dresses of Real Charm and Smartness Need Not Be Expensive

\$16.75

-New Fall Models at \$10.75, \$16.75, \$23.50 to \$29

Several hundred charming new dresses for Autumn and Winter have arrived during the last few days. They show all of the new fashion points-shiny black braid and ribbon. flowing peasant sleeves, gay belts, and applique squares in white or black.

Most of the dresses are of navy blue serge or tricotine and black crepe de chine. Four new models are sketched. \$12 for a new sleeveless slip-on dress of navy tricotine

with bindings of gray or Copenhagen broadcloth and a leather belt to match. \$10.75 for a navy blue serge dress with green and tan

silk stitching trimming the sides of the skirts and the peas-\$16.75 for a navy blue tricotine dress with a scalloped

skirt elaborately embroidered in bright blue crystal beads. \$16.75 for another tricotine dress trimmed with wavy silk braid. The sleeves are faced with French blue broad-