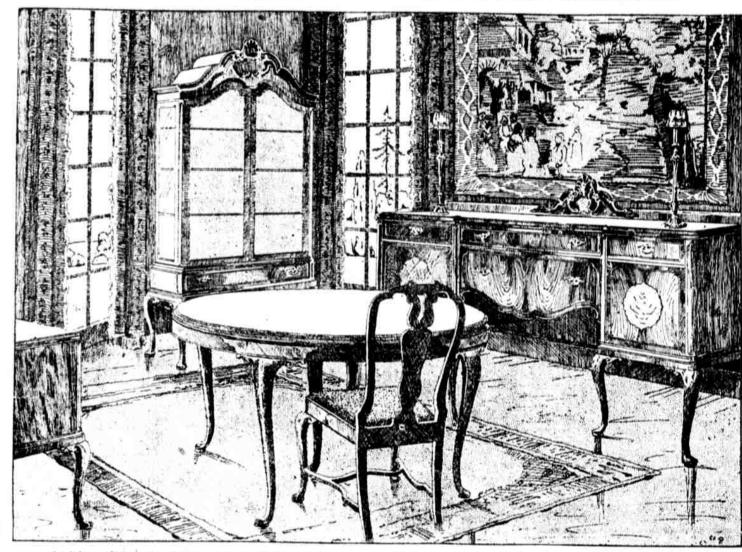

A rich rendition of a handsome solid Mahogany Queen Anne Dining-room Suite, designed in our own studios and factory. From the selection of the lumber to its conversion into Furniture and final finish, no detail has been omitted to bring this Suite up to the high standard that has given Van Sciver Furniture a vogue throughout the nation. The drawers, and the Buffet, China Closet and Serving Table are handsomely veneered with White Mahogany, giving that rare and pleasing two-tone effect so much desired. One of the many classical Suites marked at incomparable savings on our sales floors.