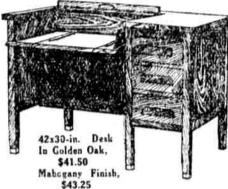

#### Save Money on Typewriter Desks

High quality, single, double and side pedestal Desks. Regular \$61.00 Mahogany-finish 42-in. Desk, now \$43.25. Regular \$87.00 Mahogany-finish 50-in. Desk, now \$52.50. Regular \$78.50 Mahogany-finish

38-in. Desk, now \$58.50. Regular \$59.00 Golden Oak-finish 42-in. Desk, now \$41.50. Regular \$85.00 Golden Oak-finish 50-in. Desk, now \$51.50. Regular \$103.00 Golden Oak-finish 60-in. Desk, now \$76.00.