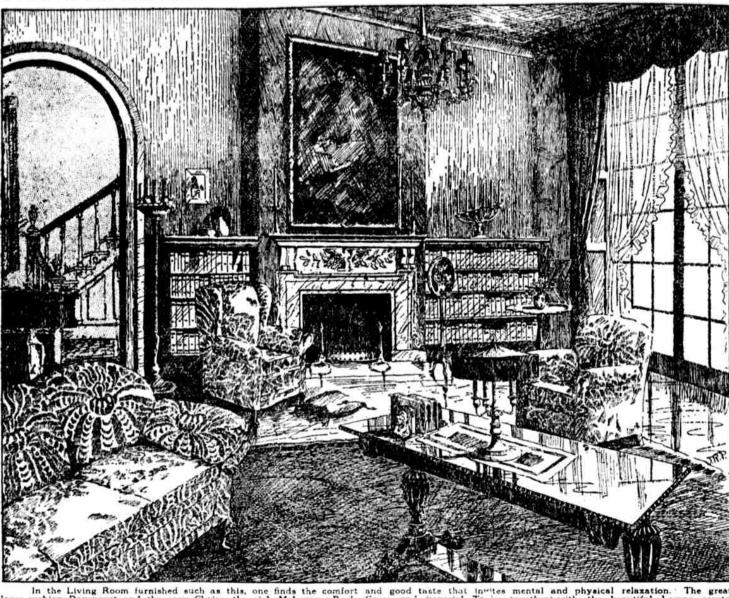

In the Living Room furnished such as this, one finds the comfort and good taste that invites mental and physical relaxation. The great cushion Davenport and the easy Chairs, the rich Mahogany Book Cases and imperial Table, together with the beautiful Lamps create