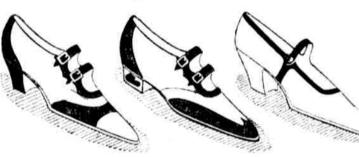

Worth \$5.95

But Worth

**\$**5

Just to Make Tomorrow a "Record Breaker" in the Shoe Store

Women's \$8, \$10 and \$12.50

\$3.50

Hundreds of pairs-at less than today's regular manufacturing cost. All the prettiest sports-trimmed styles-some with just a touch of brown or black. And practical, easy-tokeep fresh styles with brown or black "tipped" toes and heel