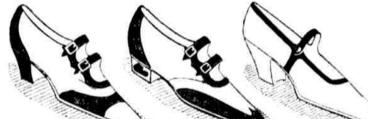

Worth \$5.95

But Worth

**\$**5

Just to Make Tomorrow a "Record Breaker" in the Shoe Store

Women's \$8, \$10 and \$12.50

\$3.50

Hundreds of pairs-at less than today's regular manufacturing cost. All the prettiest sports-trimmed styles-some with just a touch of brown or black. And practical, easy-tokeep fresh styles with brown or black "tipped" toes and heel