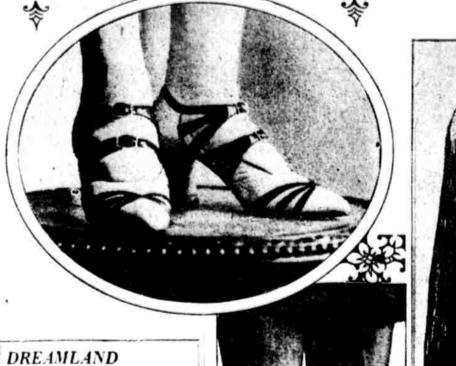

STRAPS ON ALL KINDS OF SHOES

Sentral News Phots

Your daytime or evening satin slippers have straps adorned with steel

beads; your afternoon shoes of white buckskin or kid have black patent

leather straps across the instep and more straps laid on the white of