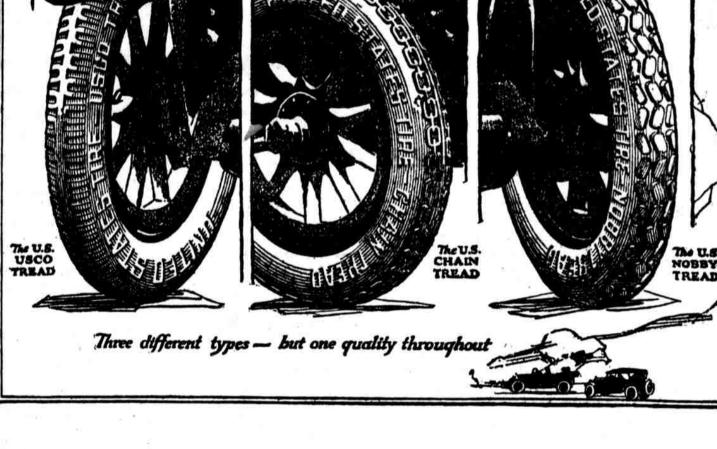

## Much waste in fabric tires ~ no need of it

HERE are four or five million carowners in this country using fabric thes.

When they see themselves being made a target for the sale of "odd lots", "discount offers", "retreads" and "seconds" - what do they

think? You can hardly blame quality seekers if this kind of situation is getting on their nerves.

Some people seem to feel that the spread of cord tires has made tire-makers and tire-dealers indifferent about fabric quality.

Others have the idea that fabric tires get less attention because they run to smaller sizes.

they feel about it.

The makers of As people say United States Tires everywhere would like to go on record as to how **United States Tires** 

They are engaged in serving

They build the most complete line of fabric tires in the world.

This year "Nobby", "Usco" and "Chain" Tread tires are more universally popular than ever before. Because they satisfy a legitimate

need for fabric quality. Neither the size of the tire nor the kind of tire has anything to do

with U.S. Tire standards. Back of every Fabric Tire bearing the U.S. name stands the same quality that has made U. S. Royal Cords the outstanding tire.