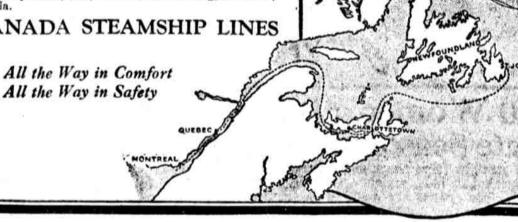

THE ENGLESIDE NOW OPEN

SUMMER RESORTS

A Two Weeks' Summer Cruise to Newfoundland

FOR the short vacation, combining every luxury of modern travel with healthful exhilaration and delightful scenic attractions of unexcelled beauty and interest, this is the Cruise par excellence.

The luxurious S.S. "Manoa," of 6000 tons displacement, leaves Montreal every 17 days, from July 15th to September 23rd, for Newfoundland, traversing the south shore of the St. Lawrence, past the picturesque Gaspe Coast and the historic Perce Rock. Stops are made at Charlottetown, P. E. I., and St. John's, Newfoundland.

This delightful 2-weeks' cruise provides an enjoyable vacation on salt, water, with all the pleasures of ocean travel in the cooler latitudes without its inconveniences. It is change of air and change of scene that makes the ideal vacation.

For full information inquire of all tourist agents or send 2c in stamps for illustrated booklet, map and guide, "Niagara to the Sea," including rates, etc., to John F. Pierce, Passenger Traffic Manager, Canada Steamship Lines, Ltd., 116 C. S. L. Building, Montreal,