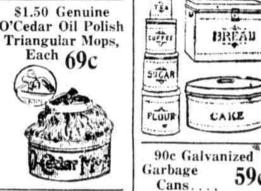

# Housefurnishings

\$55.00 Oak Kitchen Cabinets With White Porcelain Top \$34.95

Fine Oak Cabinets, with white sanitary sliding porcelain top, large flour bin, glass sugar bowl, tea and coffee jars, four spice jars, metal-lined bread oox, wire pot lid holder, and sanitary sliding closet shelf. Size 42 inches wide by 25 inches deep by 71 inches high. Sold on the Club Plan.

Sold on Club Plan. Walnut Stained Window Screens \$35.00 Golden Oak Finish

24 inches high, 79°

Walnut stained screen

doors, 2.6 x 6.6.... \$2.89

BREYN

CAKE

59c

33-in. extension...

\$3.50 White Enamel Combination Kitch- \$1.89 en Sets... Sold on Club Plan.

\$5.50 White Porce-Tops at \$2.49 Slight unperfections: serefore less than half

Drawer ... \$2.49 \$21.50 3-Burner Gas Stove, \$16.95