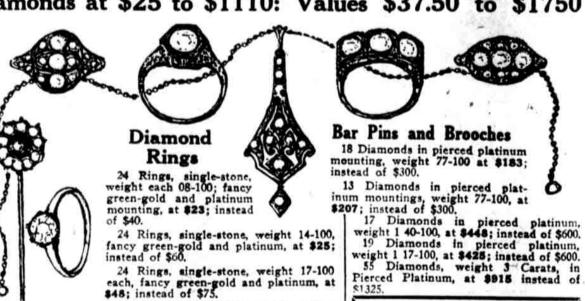

## Diamond Jewelry: Reduction Sale Save One Third

Every piece ticketed with regular and sale price-you can see the exact saving! Pure white stones, the beautiful "brilliant cuttings."

Diamonds at \$25 to \$1110: Values \$37.50 to \$1750

One Sapphire and 2 Diamonds, weight

12 Rings, single-stone, weight 30-100 each, platinum mounting, at \$85; instead

5 Diamonds, fancy platinum, at \$165;

8 Diamonds, weight 1 09-100, fancy platinum at \$475; instead of \$675.

8 Diamonds, weight 1 44-100, fancy platinum, at \$320; instead of \$565.

Platinum Wedding Rings, 19 Dia-monds, weight 76-100, at \$173; instead

Fancy Pierced Platinum Rings, One

Diamond, weight 88-100, at \$695; in-

Solid Gold Tiffany Rings, One Dia-mond, weight 17-100, at \$33; instead

Solid Gold Tiffany Rings, One Dia-

mond, weight 22-100 at \$50; instead

20-100, at \$77; instead of \$120.

instead of \$250.

stead of \$850.

Diamond Bar Pins at \$25 to \$35 Regularly \$45 to \$65 14-karat white or green gold set

with one diamond. Diamond La Vallieres 2 Diamonds, 2 Sapphires in pierced latinum, at \$32, instead of \$40. One Diamond, weight 86/100, in pierced platinum, at \$220, instead of \$300.

Pearls and one Diamond, weight 12-100, in pierced platinum, at \$33; instead of \$45. Diamond Scarf Pins One Diamond, weight 9-100 in 14-karat gold mounting, at \$25; instead of \$35. 6 Diamonds in fancy pierced mounting at \$83; instead of \$110.