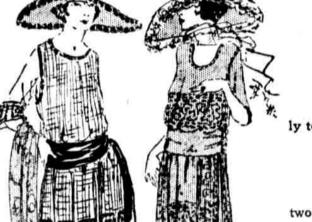

### Just Seventy-Five \$35 Dresses That We Can Sell at \$19.75

Those stunning cross-barred Georgettes-white, with cross-bars of sungold, or spring green, or soft blue, or violet and green. And the Walls-o'-Troy beading is hand-done.

blue or gray; some black. And adorable French hand-made cotton Voiles-in such heavenly colors

Beaded Georgettes, too, in street styles and street colors-mostly navy

-Gimbels, Salons of Dress, Third floor