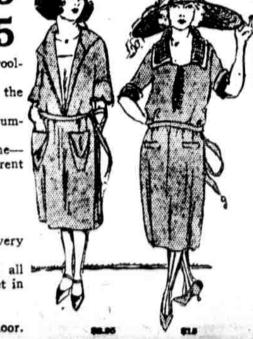

# Captured Just 70 Women's Dresses -of \$55 to \$59.50 Values-But so We

\$35

Wish we could tell the story! You'd know the values! And they're just such a choice little lot as most stores would let out quietto favored customers.

Can Sell Them at

Georgettes-hand-beaded all over. Canton Crepes-hand-beaded all over. And Crepe-satins-hand-beaded.

And even a few French-style Taffetas-of \$75 value. Mostly navy blues, browns, grays, black. One or two in pink-one or