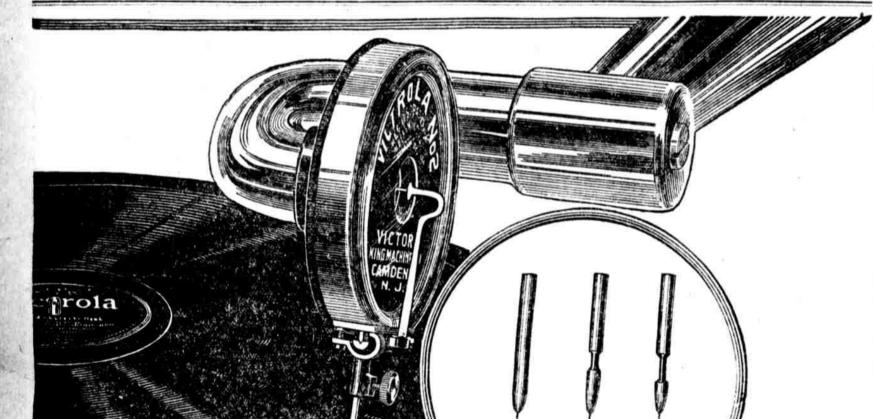

38.00 to 75.00

48.00 to

58.00 98.50

44.00

20.00

Bergdoll Family's Friend Heads Improvement Association

Extra loud tone Full tone Soft tone Enlargements of Victrola Tungs-tone Stylus. Note the tiny tungsten point.

# What a difference that tiny filament of tungsten makes!

The use of tungsten as a reproducing point was a real discovery and an actual invention. Its soft fibrous qualities were what had been sought for years.

This truly remarkable metal always insures a perfect reproduction of the music and at the same time gives long life to the records. The tungsten wears itself away rather than the records.

You get these advantages only in the Victrola Tungs-tone Stylus-the Victor Company patented the stylus composed of tungsten and therefore has the exclusive right to the use thereof in any form of talking-machine needle.

Three tones-extra loud, full, soft. The new extra loud stylus will be largely used for dance music and outdoors. 10 cents per package of four points-enough to play at least 1000 records. Semi-permanent. Changeable. Sold by all Victor dealers.

# Victrola Tungs-tone Stylus - the perfect point for playing Victor Records

Victor Talking Machine Co. Camden, New Jersey

This trademark and the trademarked word"Victrola"identify all our products Look under the lid1 Look on the label VICTOR TALKING MACHINE CO. Camden, N. J.