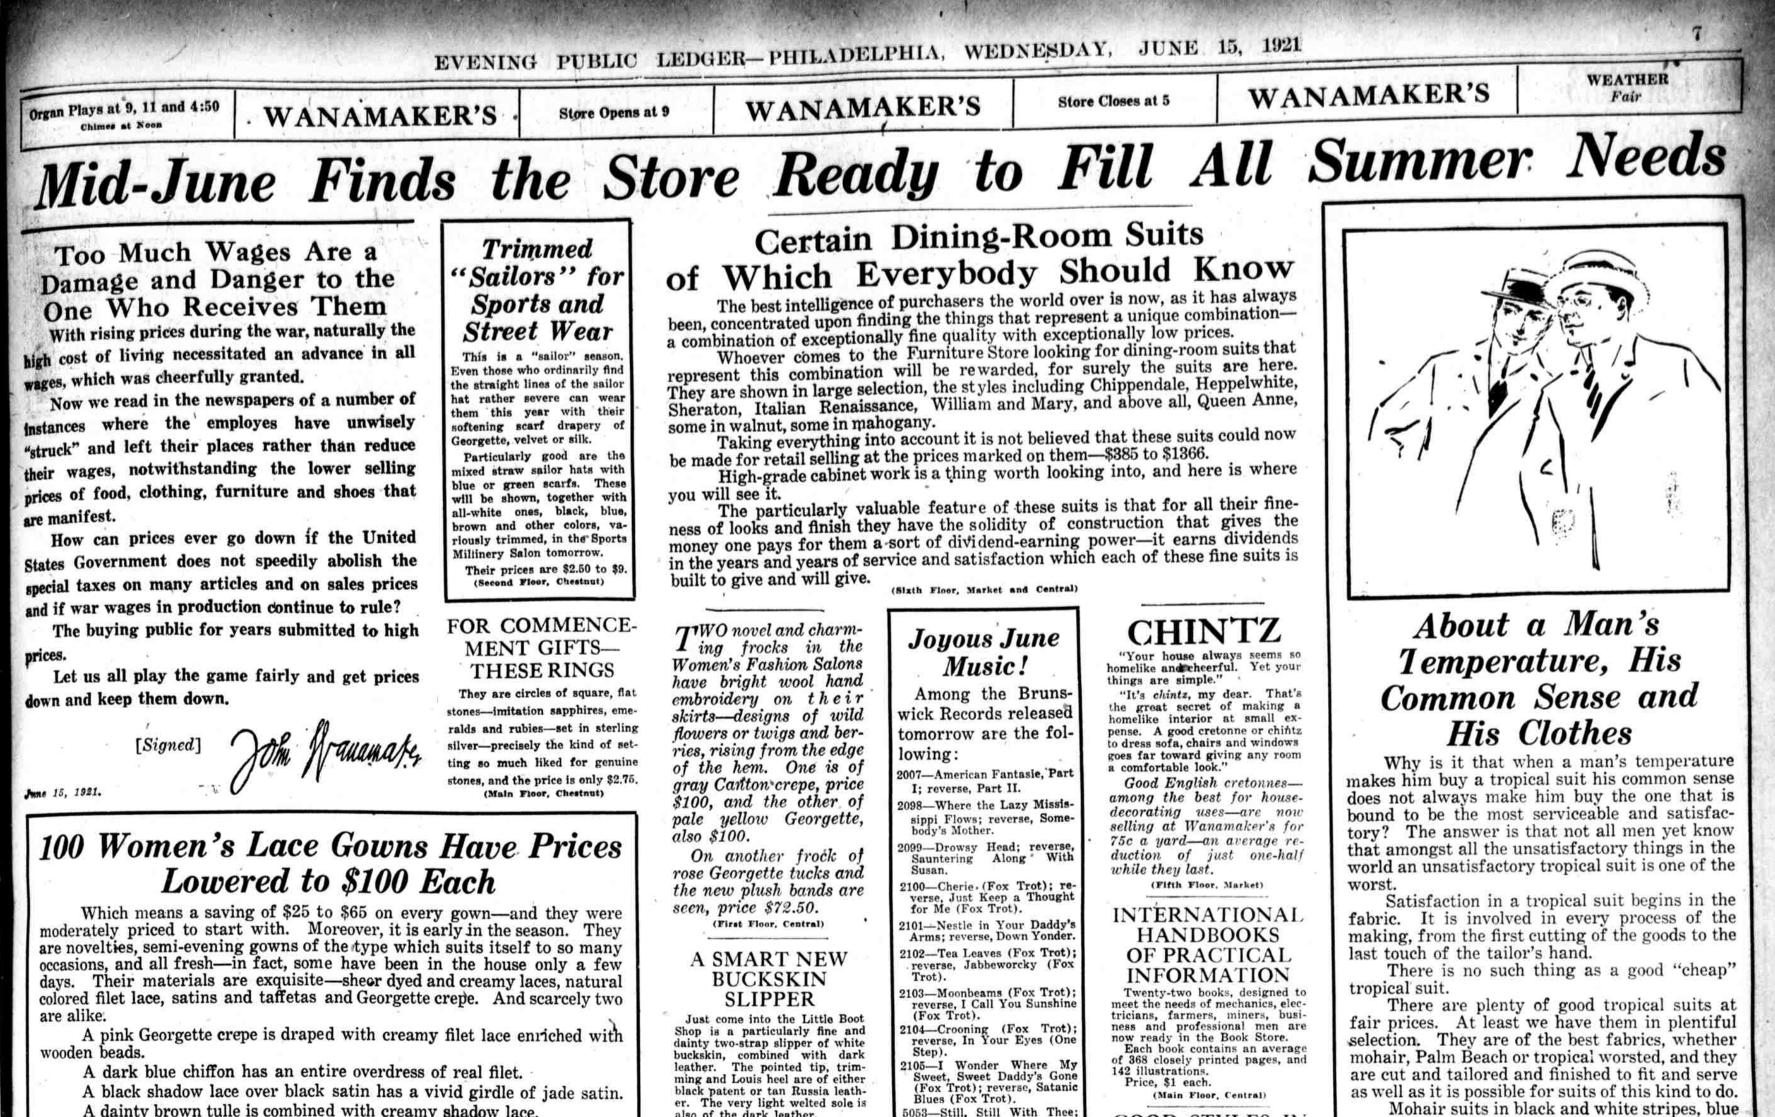

Palm Beach suits in sand, tan, gray and fancy mixed colors, \$20 and \$22.50. Tropical worsted suits, \$32 to \$40. All other genuine garments in variety-knitted sports coats, \$20; white flannel and striped flannel trousers, \$12; white duck trousers, \$3.50; khaki trousers, \$2.